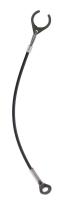

#### **Product Description**

These retaining cables are provided for attachment to the threaded lock pins EH 22355./EH22356 and act as loss prevention device.

# Holding clip

 Thermoplastic PA 6, black, dull similar to RAL 9005

#### Eyelet

· Stainless steel

# Retaining cable

· Stainless steel

#### Coating retaining cable

· Thermoplastic PA 6 coated, black