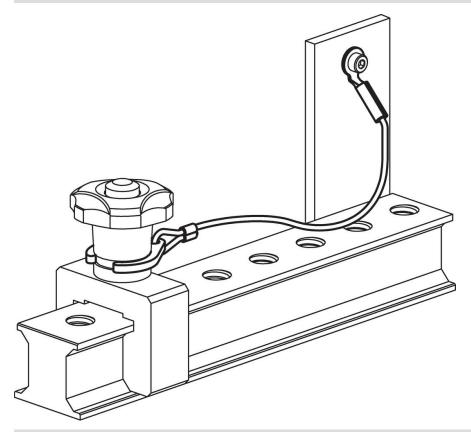

**Further products**

· Retaining Cables

# Drawing



# **Order information**

| Dimensions                                                                                  | I I | Art. No.   |
|---------------------------------------------------------------------------------------------|-----|------------|
| 1                                                                                           | _   |            |
| [mm]                                                                                        | [9] |            |
| stainless steel, with holding clip and eyelet – picture 2, Thermoplastic PA 6 coated, black |     |            |
| 200                                                                                         | 10  | 22355.6012 |



# **Application example**



# Compliance

#### **RoHS** compliant

Compliant according to Directive 2011/65/EU and Directive 2015/863.

# Does not contain SVHC substances

No SVHC substances with more than 0.1% w/w contained - SVHC list [REACH] as of 23.01.2024.

#### Does not contain Proposition 65 substances

No Proposition 65 substances included. https://www.P65Warnings.ca.gov/

#### **Free from Conflict Minerals**

This product does not contain any substances designated as "conflict minerals" such as tantalum, tin, gold or tungsten from the Democratic Republic of Congo or adjacent countries.



Halder France SAS www.halder.fr