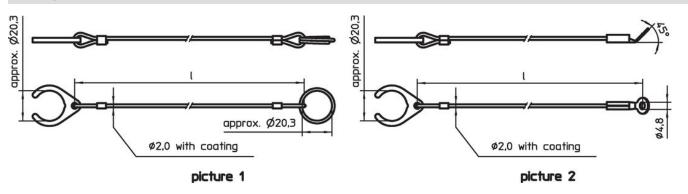

# Drawing

# **Order information**

| Dimensions                                                                                  | I I | Art. No.   |
|---------------------------------------------------------------------------------------------|-----|------------|
| 1                                                                                           | _   |            |
| [mm]                                                                                        | [9] |            |
| stainless steel, with holding clip and eyelet – picture 2, Thermoplastic PA 6 coated, black |     |            |
| 200                                                                                         | 10  | 22355.6012 |