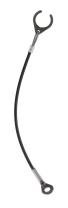

#### **Product Description**

These retaining cables are provided for attachment to the threaded lock pins EH 22355./EH22356 and act as loss prevention device.

# Holding clip

 Thermoplastic PA 6, black, dull similar to RAL 9005

#### Eyelet

· Stainless steel

## Retaining cable

· Stainless steel

#### Coating retaining cable

· Thermoplastic PA 6 coated, black