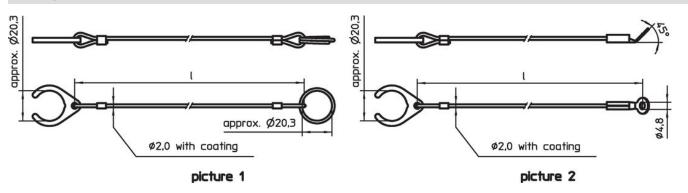

# Drawing

# **Order information**

| Dimensions<br>I<br>[mm]                                                                     | [9] | Art. No.   |
|---------------------------------------------------------------------------------------------|-----|------------|
| stainless steel, with holding clip and eyelet – picture 2, Thermoplastic PA 6 coated, black |     |            |
| 300                                                                                         | 15  | 22355.6013 |