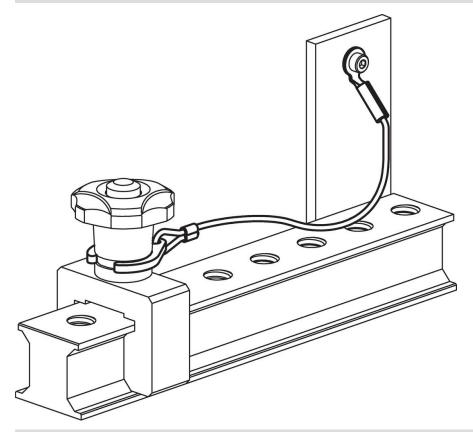

, dull similar to RAL 9005

#### Eyelet

· Stainless steel

## Retaining cable

· Stainless steel

#### Coating retaining cable

· Thermoplastic PA 6 coated, black

#### More information

#### Notes

Special types on request.

# **Further products**

· Retaining Cables

# Drawing



# **Order information**

| Dimensions<br>I<br>[mm]                                                                     | [9] | Art. No.   |
|---------------------------------------------------------------------------------------------|-----|------------|
| stainless steel, with holding clip and eyelet – picture 2, Thermoplastic PA 6 coated, black |     |            |
| 300                                                                                         | 15  | 22355.6013 |



## **Application example**



## Compliance

# **RoHS** compliant

Compliant according to Directive 2011/65/EU and Directive 2015/863.

# Does not contain SVHC substances

No SVHC substances with more than 0.1% w/w contained - SVHC list [REACH] as of 23.01.2024.

Halder France SAS

#### Does not contain Proposition 65 substances

No Proposition 65 substances included. https://www.P65Warnings.ca.gov/

#### **Free from Conflict Minerals**

This product does not contain any substances designated as "conflict minerals" such as tantalum, tin, gold or tungsten from the Democratic Republic of Congo or adjacent countries.



www.halder.fr Page 2 of 2
Published on: 8.4.2024