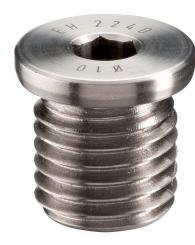

# Locating Bushings • for ball lock pins and socket pins 22400.0905

## **Product Description**

This design with holes on the front face (picture 2) is suitable for applications which require installation flush to the surface.

Locating bushings are used for quick and safe locating of ball lock pins EH 22340., EH 22350., EH 22370. and EH 22380. and socket pins EH 22400.

#### Material

• Stainless steel 1.4305