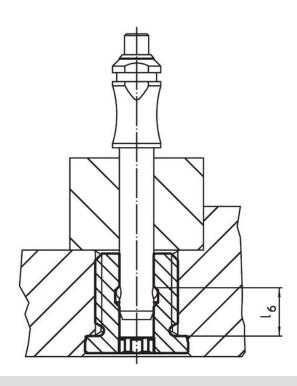

# **Application example**

# **Order information**

| Dimensions     |                                   |                |    |                |                |                |                |                                                                                                                                                                                                                                                                                                                                                                                                                                                                                                                                                                                                                                                                                                                                                                                                                                                                                                                                                                                                                                                                                                                                                                                                                                                                                                                                                                                                                                                                                                                                                                                                                                                                                                                                                                                                                                                                                                                                                                                                                                                                                                                                |                | ws   | I   | Art. No.   |  |
|----------------|-----------------------------------|----------------|----|----------------|----------------|----------------|----------------|--------------------------------------------------------------------------------------------------------------------------------------------------------------------------------------------------------------------------------------------------------------------------------------------------------------------------------------------------------------------------------------------------------------------------------------------------------------------------------------------------------------------------------------------------------------------------------------------------------------------------------------------------------------------------------------------------------------------------------------------------------------------------------------------------------------------------------------------------------------------------------------------------------------------------------------------------------------------------------------------------------------------------------------------------------------------------------------------------------------------------------------------------------------------------------------------------------------------------------------------------------------------------------------------------------------------------------------------------------------------------------------------------------------------------------------------------------------------------------------------------------------------------------------------------------------------------------------------------------------------------------------------------------------------------------------------------------------------------------------------------------------------------------------------------------------------------------------------------------------------------------------------------------------------------------------------------------------------------------------------------------------------------------------------------------------------------------------------------------------------------------|----------------|------|-----|------------|--|
| d <sub>1</sub> | d <sub>2</sub>                    | d <sub>3</sub> | d₄ | I <sub>1</sub> | l <sub>2</sub> | l <sub>3</sub> | I <sub>4</sub> | l <sub>5</sub>                                                                                                                                                                                                                                                                                                                                                                                                                                                                                                                                                                                                                                                                                                                                                                                                                                                                                                                                                                                                                                                                                                                                                                                                                                                                                                                                                                                                                                                                                                                                                                                                                                                                                                                                                                                                                                                                                                                                                                                                                                                                                                                 | I <sub>6</sub> |      |     |            |  |
| H11            |                                   | h9             |    |                |                |                |                |                                                                                                                                                                                                                                                                                                                                                                                                                                                                                                                                                                                                                                                                                                                                                                                                                                                                                                                                                                                                                                                                                                                                                                                                                                                                                                                                                                                                                                                                                                                                                                                                                                                                                                                                                                                                                                                                                                                                                                                                                                                                                                                                |                |      |     |            |  |
| [mm]           |                                   |                |    |                |                |                |                |                                                                                                                                                                                                                                                                                                                                                                                                                                                                                                                                                                                                                                                                                                                                                                                                                                                                                                                                                                                                                                                                                                                                                                                                                                                                                                                                                                                                                                                                                                                                                                                                                                                                                                                                                                                                                                                                                                                                                                                                                                                                                                                                |                | [mm] | [g] |            |  |
| with inte      | with internal hexagon – picture 1 |                |    |                |                |                |                |                                                                                                                                                                                                                                                                                                                                                                                                                                                                                                                                                                                                                                                                                                                                                                                                                                                                                                                                                                                                                                                                                                                                                                                                                                                                                                                                                                                                                                                                                                                                                                                                                                                                                                                                                                                                                                                                                                                                                                                                                                                                                                                                |                |      |     |            |  |
|                |                                   |                |    |                |                |                |                | i and the second | 1              | 1    |     | 22400.0905 |  |