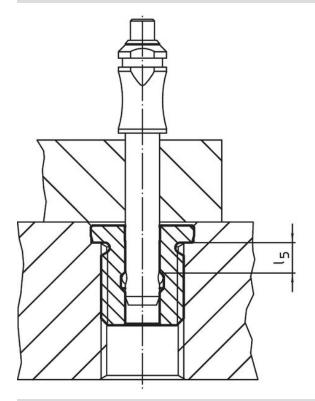

# **Application example**

# **Order information**

| Dimensions     |                                   |                |    |                |                |                |                |                                                                                                                                                                                                                                                                                                                                                                                                                                                                                                                                                                                                                                                                                                                                                                                                                                                                                                                                                                                                                                                                                                                                                                                                                                                                                                                                                                                                                                                                                                                                                                                                                                                                                                                                                                                                                                                                                                                                                                                                                                                                                                                                |                | ws   | I   | Art. No.   |  |
|----------------|-----------------------------------|----------------|----|----------------|----------------|----------------|----------------|--------------------------------------------------------------------------------------------------------------------------------------------------------------------------------------------------------------------------------------------------------------------------------------------------------------------------------------------------------------------------------------------------------------------------------------------------------------------------------------------------------------------------------------------------------------------------------------------------------------------------------------------------------------------------------------------------------------------------------------------------------------------------------------------------------------------------------------------------------------------------------------------------------------------------------------------------------------------------------------------------------------------------------------------------------------------------------------------------------------------------------------------------------------------------------------------------------------------------------------------------------------------------------------------------------------------------------------------------------------------------------------------------------------------------------------------------------------------------------------------------------------------------------------------------------------------------------------------------------------------------------------------------------------------------------------------------------------------------------------------------------------------------------------------------------------------------------------------------------------------------------------------------------------------------------------------------------------------------------------------------------------------------------------------------------------------------------------------------------------------------------|----------------|------|-----|------------|--|
| d <sub>1</sub> | d <sub>2</sub>                    | d <sub>3</sub> | d₄ | I <sub>1</sub> | l <sub>2</sub> | l <sub>3</sub> | I <sub>4</sub> | l <sub>5</sub>                                                                                                                                                                                                                                                                                                                                                                                                                                                                                                                                                                                                                                                                                                                                                                                                                                                                                                                                                                                                                                                                                                                                                                                                                                                                                                                                                                                                                                                                                                                                                                                                                                                                                                                                                                                                                                                                                                                                                                                                                                                                                                                 | I <sub>6</sub> |      |     |            |  |
| H11            |                                   | h9             |    |                |                |                |                |                                                                                                                                                                                                                                                                                                                                                                                                                                                                                                                                                                                                                                                                                                                                                                                                                                                                                                                                                                                                                                                                                                                                                                                                                                                                                                                                                                                                                                                                                                                                                                                                                                                                                                                                                                                                                                                                                                                                                                                                                                                                                                                                |                |      |     |            |  |
| [mm]           |                                   |                |    |                |                |                |                |                                                                                                                                                                                                                                                                                                                                                                                                                                                                                                                                                                                                                                                                                                                                                                                                                                                                                                                                                                                                                                                                                                                                                                                                                                                                                                                                                                                                                                                                                                                                                                                                                                                                                                                                                                                                                                                                                                                                                                                                                                                                                                                                |                | [mm] | [g] |            |  |
| with inte      | with internal hexagon – picture 1 |                |    |                |                |                |                |                                                                                                                                                                                                                                                                                                                                                                                                                                                                                                                                                                                                                                                                                                                                                                                                                                                                                                                                                                                                                                                                                                                                                                                                                                                                                                                                                                                                                                                                                                                                                                                                                                                                                                                                                                                                                                                                                                                                                                                                                                                                                                                                |                |      |     |            |  |
|                |                                   |                |    |                |                |                |                | i and the second | 1              | 1    |     | 22400.0905 |  |