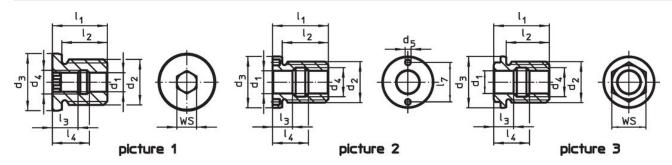

## **Product Description**

This design with holes on the front face (picture 2) is suitable for applications which require installation flush to the surface.

Locating bushings are used for quick and safe locating of ball lock pins EH 22340., EH 22350., EH 22370. and EH 22380. and socket pins EH 22400.

### **Assembly**

This design with holes on the front face (picture 2) can be installed via a cranked pin face wrench or alternatively via a pin faced socket wrench.

Ensure safe tolerances and consistent function. Easily incorporable into different materials. Can be used in thin-walled pieces. Application from both sides.

# **Order information**

| Dimensions     |                                   |                |    |                |                |                |                |                                                                                                                                                                                                                                                                                                                                                                                                                                                                                                                                                                                                                                                                                                                                                                                                                                                                                                                                                                                                                                                                                                                                                                                                                                                                                                                                                                                                                                                                                                                                                                                                                                                                                                                                                                                                                                                                                                                                                                                                                                                                                                                                |                | ws   | I   | Art. No.   |  |
|----------------|-----------------------------------|----------------|----|----------------|----------------|----------------|----------------|--------------------------------------------------------------------------------------------------------------------------------------------------------------------------------------------------------------------------------------------------------------------------------------------------------------------------------------------------------------------------------------------------------------------------------------------------------------------------------------------------------------------------------------------------------------------------------------------------------------------------------------------------------------------------------------------------------------------------------------------------------------------------------------------------------------------------------------------------------------------------------------------------------------------------------------------------------------------------------------------------------------------------------------------------------------------------------------------------------------------------------------------------------------------------------------------------------------------------------------------------------------------------------------------------------------------------------------------------------------------------------------------------------------------------------------------------------------------------------------------------------------------------------------------------------------------------------------------------------------------------------------------------------------------------------------------------------------------------------------------------------------------------------------------------------------------------------------------------------------------------------------------------------------------------------------------------------------------------------------------------------------------------------------------------------------------------------------------------------------------------------|----------------|------|-----|------------|--|
| d <sub>1</sub> | d <sub>2</sub>                    | d <sub>3</sub> | d₄ | I <sub>1</sub> | l <sub>2</sub> | l <sub>3</sub> | I <sub>4</sub> | l <sub>5</sub>                                                                                                                                                                                                                                                                                                                                                                                                                                                                                                                                                                                                                                                                                                                                                                                                                                                                                                                                                                                                                                                                                                                                                                                                                                                                                                                                                                                                                                                                                                                                                                                                                                                                                                                                                                                                                                                                                                                                                                                                                                                                                                                 | I <sub>6</sub> |      |     |            |  |
| H11            |                                   | h9             |    |                |                |                |                |                                                                                                                                                                                                                                                                                                                                                                                                                                                                                                                                                                                                                                                                                                                                                                                                                                                                                                                                                                                                                                                                                                                                                                                                                                                                                                                                                                                                                                                                                                                                                                                                                                                                                                                                                                                                                                                                                                                                                                                                                                                                                                                                |                |      |     |            |  |
| [mm]           |                                   |                |    |                |                |                |                |                                                                                                                                                                                                                                                                                                                                                                                                                                                                                                                                                                                                                                                                                                                                                                                                                                                                                                                                                                                                                                                                                                                                                                                                                                                                                                                                                                                                                                                                                                                                                                                                                                                                                                                                                                                                                                                                                                                                                                                                                                                                                                                                |                | [mm] | [g] |            |  |
| with inte      | with internal hexagon – picture 1 |                |    |                |                |                |                |                                                                                                                                                                                                                                                                                                                                                                                                                                                                                                                                                                                                                                                                                                                                                                                                                                                                                                                                                                                                                                                                                                                                                                                                                                                                                                                                                                                                                                                                                                                                                                                                                                                                                                                                                                                                                                                                                                                                                                                                                                                                                                                                |                |      |     |            |  |
|                |                                   |                |    |                |                |                |                | i and the second | 1              | 1    |     | 22400.0905 |  |