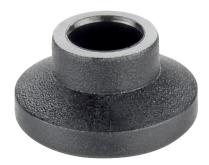

## **Product Description**

The plastic thrust pads (EH 22570.) can be combined with ball-headed grub screws (EH 22570.).

#### **Material**

• Thermoplastic POM, black, dull