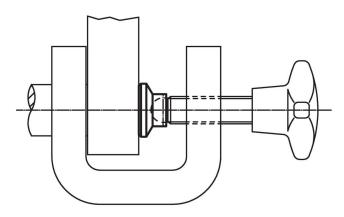

nts, with plastic bearing surface, orienting

### **Drawing**



## **Order information**

| d <sub>1</sub> | $\begin{array}{c ccccccccccccccccccccccccccccccccccc$ |     |     |     |     |      | For grub screws<br>EH 22570. | min. | max. | I   | Art. No.   |
|----------------|-------------------------------------------------------|-----|-----|-----|-----|------|------------------------------|------|------|-----|------------|
| [mm]           |                                                       |     |     |     |     | [kN] | [mm]                         | [°C] |      | [9] |            |
| 15             | 6.1                                                   | 8.6 | 2.5 | 7.6 | 2.5 | 3.5  | M8                           | -30  | 80   | 1   | 22570.0015 |

## **Application example**





## Compliance

## **RoHS** compliant

Compliant according to Directive 2011/65/EU and Directive 2015/863.

### Does not contain SVHC substances

No SVHC substances with more than 0.1% w/w contained - SVHC list [REACH] as of 23.01.2024.

#### Does not contain Proposition 65 substances

No Proposition 65 substances included. https://www.P65Warnings.ca.gov/

#### **Free from Conflict Minerals**

This product does not contain any substances designated as "conflict minerals" such as tantalum, tin, gold or tungsten from the Democratic Republic of Congo or adjacent countries.



Halder France SAS www.halder.fr Page 2 of 2

Published on: 4.2.2024