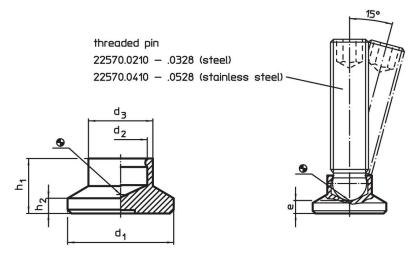

### **Drawing**

## **Order information**

| d <sub>1</sub> | $\begin{array}{c ccccccccccccccccccccccccccccccccccc$ |     |     |     |     |      | For grub screws<br>EH 22570. | min. | max. | I   | Art. No.   |
|----------------|-------------------------------------------------------|-----|-----|-----|-----|------|------------------------------|------|------|-----|------------|
| [mm]           |                                                       |     |     |     |     | [kN] | [mm]                         | [°C] |      | [9] |            |
| 15             | 6.1                                                   | 8.6 | 2.5 | 7.6 | 2.5 | 3.5  | M8                           | -30  | 80   | 1   | 22570.0015 |