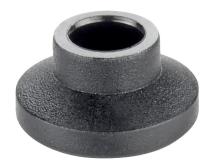

## **Product Description**

The plastic thrust pads (EH 22570.) can be combined with ball-headed grub screws (EH 22570.).

#### Material

• Thermoplastic POM, black, dull