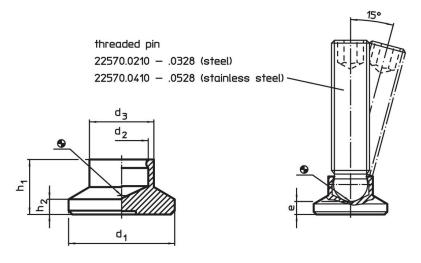

### **Drawing**

### **Order information**

| d  | 1    | d <sub>2</sub> | Dimensions |     |     |     | Load capacity for static load max. | For grub screws<br>EH 22570. | min. | max. | ă   | Art. No.   |
|----|------|----------------|------------|-----|-----|-----|------------------------------------|------------------------------|------|------|-----|------------|
|    | [mm] |                |            |     |     |     |                                    | [mm]                         | [°C] |      | [9] |            |
| 18 | 8    | 6.1            | 10.8       | 4.2 | 9.2 | 2.5 | 3.5                                | M8                           | -30  | 80   | 1.7 | 22570.0017 |