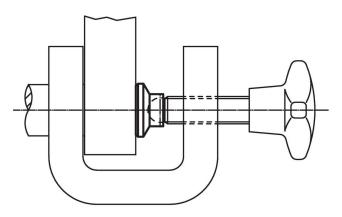

ball-headed
- Seating Elements, with plastic bearing surface, orienting

### **Drawing**



### **Order information**

| d  | 1    | d <sub>2</sub> | Dimensions |     |     |     | Load capacity for static load max. | For grub screws<br>EH 22570. | min. | max. | ă   | Art. No.   |
|----|------|----------------|------------|-----|-----|-----|------------------------------------|------------------------------|------|------|-----|------------|
|    | [mm] |                |            |     |     |     |                                    | [mm]                         | [°C] |      | [9] |            |
| 18 | 8    | 6.1            | 10.8       | 4.2 | 9.2 | 2.5 | 3.5                                | M8                           | -30  | 80   | 1.7 | 22570.0017 |

## **Application example**





### Compliance

### **RoHS** compliant

Compliant according to Directive 2011/65/EU and Directive 2015/863.

### Does not contain SVHC substances

No SVHC substances with more than 0.1% w/w contained - SVHC list [REACH] as of 23.01.2024.

#### Does not contain Proposition 65 substances

No Proposition 65 substances included. https://www.P65Warnings.ca.gov/

#### **Free from Conflict Minerals**

This product does not contain any substances designated as "conflict minerals" such as tantalum, tin, gold or tungsten from the Democratic Republic of Congo or adjacent countries.



Halder France SAS www.halder.fr Page 2 of 2

Published on: 4.2.2024