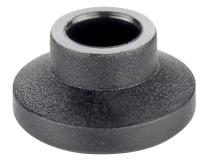

### **Product Description**

The plastic thrust pads (EH 22570.) can be combined with ball-headed grub screws (EH 22570.).

#### Material

• Thermoplastic POM, black, dull

#### Drawing

ŕ