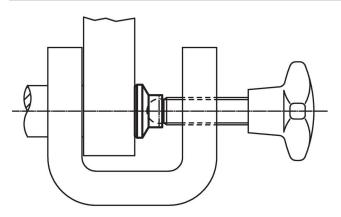

pads (EH 22570.) can be combined with ball-headed grub screws (EH 22570.).

#### Material

• Thermoplastic POM, black, dull

#### More information

#### Further products

- Grub Screws, ball-headed
- Seating Elements, with plastic bearing surface, orienting

#### Drawing

ŕ



# Order information

| d <sub>1</sub> |     |      |     |    |   |      | For grub screws<br>EH 22570. | min. | max. | Ă   | Art. No.   |
|----------------|-----|------|-----|----|---|------|------------------------------|------|------|-----|------------|
| [mm]           |     |      |     |    |   | [kN] | [mm]                         | [°C] |      | [g] |            |
| 21             | 7.8 | 12.8 | 4.3 | 10 | 3 | 3.5  | M10                          | -30  | 80   | 2.6 | 22570.0020 |

## **Application example**



#### Compliance

#### **RoHS compliant**

Compliant according to Directive 2011/65/EU and Directive 2015/863.

#### Does not contain SVHC substances

No SVHC substances with more than 0.1% w/w contained - SVHC list [REACH] as of 23.01.2024.

# Does not contain Proposition 65 substances

No Proposition 65 substances included. https://www.P65Warnings.ca.gov/

#### Free from Conflict Minerals

This product does not contain any substances designated as "conflict minerals" such as tantalum, tin, gold or tungsten from the Democratic Republic of Congo or adjacent countries.