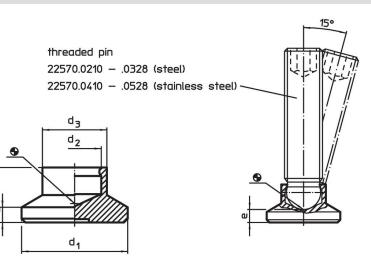

### **Product Description**

The plastic thrust pads (EH 22570.) can be combined with ball-headed grub screws (EH 22570.).

#### Further products

- Grub Screws, ball-headed
- Seating Elements, with plastic bearing surface, orienting

# Order information

| d <sub>1</sub> |     |      |     |    |   |      | For grub screws<br>EH 22570. | min. | max. | Ă   | Art. No.   |
|----------------|-----|------|-----|----|---|------|------------------------------|------|------|-----|------------|
| [mm]           |     |      |     |    |   | [kN] | [mm]                         | [°C] |      | [g] |            |
| 21             | 7.8 | 12.8 | 4.3 | 10 | 3 | 3.5  | M10                          | -30  | 80   | 2.6 | 22570.0020 |