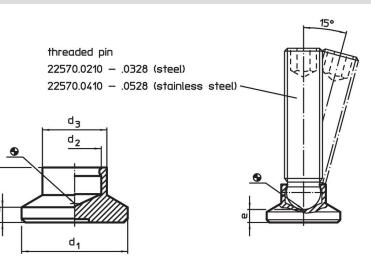

### Drawing

ŕ

# Order information

| d <sub>1</sub> |     |      |     |    |   |      | For grub screws<br>EH 22570. | min. | max. | Ĭ   | Art. No.   |
|----------------|-----|------|-----|----|---|------|------------------------------|------|------|-----|------------|
| [mm]           |     |      |     |    |   | [kN] | [mm]                         | [°C] |      | [g] |            |
| 21             | 9.4 | 12.8 | 3.4 | 10 | 3 | 3.5  | M12                          | -30  | 80   | 2.4 | 22570.0021 |