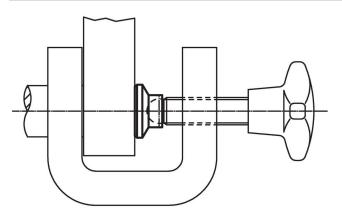

ust pads (EH 22570.) can be combined with ball-headed grub screws (EH 22570.).

#### Material

• Thermoplastic POM, black, dull

## More information

#### Further products

- Grub Screws, ball-headed
- Seating Elements, with plastic bearing surface, orienting

### Drawing

ŕ



# Order information

| d <sub>1</sub> |     |      |     |    |   |      | For grub screws<br>EH 22570. | min. | max. | Ĭ   | Art. No.   |
|----------------|-----|------|-----|----|---|------|------------------------------|------|------|-----|------------|
| [mm]           |     |      |     |    |   | [kN] | [mm]                         | [°C] |      | [g] |            |
| 21             | 9.4 | 12.8 | 3.4 | 10 | 3 | 3.5  | M12                          | -30  | 80   | 2.4 | 22570.0021 |

# **Application example**



# Compliance

# **RoHS compliant**

Compliant according to Directive 2011/65/EU and Directive 2015/863.

# Does not contain SVHC substances

No SVHC substances with more than 0.1% w/w contained - SVHC list [REACH] as of 23.01.2024.

# Does not contain Proposition 65 substances

No Proposition 65 substances included. https://www.P65Warnings.ca.gov/

## Free from Conflict Minerals

This product does not contain any substances designated as "conflict minerals" such as tantalum, tin, gold or tungsten from the Democratic Republic of Congo or adjacent countries.