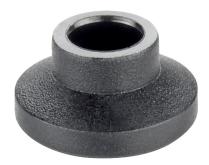

## **Product Description**

The plastic thrust pads (EH 22570.) can be combined with ball-headed grub screws (EH 22570.).

#### Material

• Thermoplastic POM, black, dull