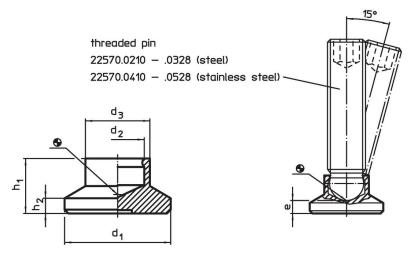

## **Drawing**

## Order information

| d <sub>1</sub> | d <sub>2</sub> | Dime | ensions<br>e<br>~ | h <sub>1</sub> | h <sub>2</sub> | Load capacity<br>for static load<br>max. | For grub screws<br>EH 22570. | min. | max. | i   | Art. No.   |
|----------------|----------------|------|-------------------|----------------|----------------|------------------------------------------|------------------------------|------|------|-----|------------|
| [mm]           |                |      |                   |                |                | [kN]                                     | [mm]                         | [°C] |      | [g] |            |
| 25             | 6.1            | 13   | 5.5               | 10.5           | 3              | 3.5                                      | M8                           | -30  | 80   | 4   | 22570.0023 |