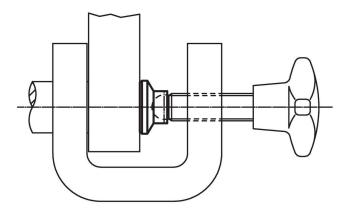

sions<br>e<br>~ | h <sub>1</sub> | h <sub>2</sub> | Load capacity<br>for static load<br>max. | For grub screws<br>EH 22570. | min. | max. | i   | Art. No.   |
|----------------|----------------|------|-------------------|----------------|----------------|------------------------------------------|------------------------------|------|------|-----|------------|
| [mm]           |                |      |                   |                |                | [kN]                                     | [mm]                         | [°C] |      | [g] |            |
| 25             | 6.1            | 13   | 5.5               | 10.5           | 3              | 3.5                                      | M8                           | -30  | 80   | 4   | 22570.0023 |

## **Application example**



## Compliance

## **RoHS** compliant

Compliant according to Directive 2011/65/EU and Directive 2015/863.

## Does not contain SVHC substances

No SVHC substances with more than 0.1% w/w contained - SVHC list [REACH] as of 23.01.2024.

#### Does not contain Proposition 65 substances

No Proposition 65 substances included. https://www.P65Warnings.ca.gov/

#### **Free from Conflict Minerals**

This product does not contain any substances designated as "conflict minerals" such as tantalum, tin, gold or tungsten from the Democratic Republic of Congo or adjacent countries.



Halder France SAS www.halder.fr Page 2 of 2

Published on: 4.2.2024