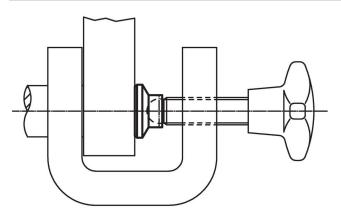

oad capacity<br>for static load<br>max. | For grub screws<br>EH 22570. | min. | max. | Ĭ.  | Art. No.   |
|----------------|----------------|------------------------|-------------------|----------------|----------------|------------------------------------------|------------------------------|------|------|-----|------------|
| [mm]           |                |                        |                   |                |                | [kN]                                     | [mm]                         | [°C] |      | [g] |            |
| 25             | 9.4            | 13                     | 3.6               | 10.5           | 3              | 3.5                                      | M12                          | -30  | 80   | 3.4 | 22570.0025 |

# **Application example**



# Compliance

# **RoHS compliant**

Compliant according to Directive 2011/65/EU and Directive 2015/863.

# Does not contain SVHC substances

No SVHC substances with more than 0.1% w/w contained - SVHC list [REACH] as of 23.01.2024.

# Does not contain Proposition 65 substances

No Proposition 65 substances included. https://www.P65Warnings.ca.gov/

### Free from Conflict Minerals

This product does not contain any substances designated as "conflict minerals" such as tantalum, tin, gold or tungsten from the Democratic Republic of Congo or adjacent countries.