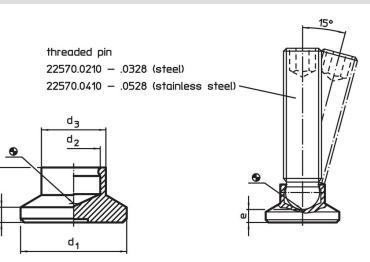

# Drawing

ŕ

# Order information

| d <sub>1</sub> | d <sub>2</sub> | Dime<br>d <sub>3</sub> | ensions<br>e<br>~ | h <sub>1</sub> | h <sub>2</sub> | Load capacity<br>for static load<br>max. | For grub screws<br>EH 22570. | min. | max. | Ĭ.  | Art. No.   |
|----------------|----------------|------------------------|-------------------|----------------|----------------|------------------------------------------|------------------------------|------|------|-----|------------|
| [mm]           |                |                        |                   |                |                | [kN]                                     | [mm]                         | [°C] |      | [g] |            |
| 25             | 9.4            | 13                     | 3.6               | 10.5           | 3              | 3.5                                      | M12                          | -30  | 80   | 3.4 | 22570.0025 |