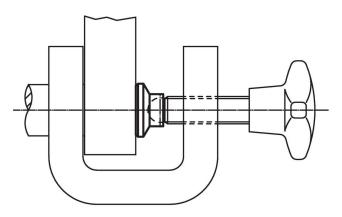

## **Order information**

| _               | Dimensions     |      |        |                |                | Load capacity for static load | For grub screws<br>EH 22570. |           |    | Ĭ   | Art. No.   |
|-----------------|----------------|------|--------|----------------|----------------|-------------------------------|------------------------------|-----------|----|-----|------------|
| Cl <sub>1</sub> | d <sub>2</sub> | [mm] | e<br>~ | h <sub>1</sub> | h <sub>2</sub> | max.<br>[kN]                  | [mm]                         | min. max. |    | [9] |            |
| 32              | 6.1            | 14   | 6      | 11             | 3              | 3.5                           | M8                           | -30       | 80 | 6.4 | 22570.0032 |

# **Application example**



Published on: 4.2.2024

## Compliance

## **RoHS** compliant

Compliant according to Directive 2011/65/EU and Directive 2015/863.

### Does not contain SVHC substances

No SVHC substances with more than 0.1% w/w contained - SVHC list [REACH] as of 23.01.2024.

#### Does not contain Proposition 65 substances

No Proposition 65 substances included. https://www.P65Warnings.ca.gov/

#### **Free from Conflict Minerals**

This product does not contain any substances designated as "conflict minerals" such as tantalum, tin, gold or tungsten from the Democratic Republic of Congo or adjacent countries.



Halder France SAS www.halder.fr Page 2 of 2

Published on: 4.2.2024