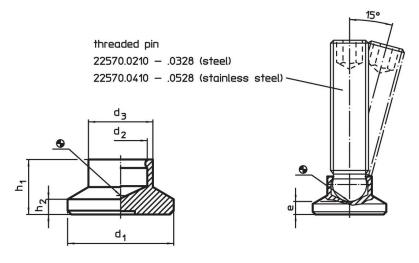

### **Drawing**

## **Order information**

| _               | Dimensions     |      |        |                |                | Load capacity for static load | For grub screws<br>EH 22570. |           |    | Ĭ   | Art. No.   |
|-----------------|----------------|------|--------|----------------|----------------|-------------------------------|------------------------------|-----------|----|-----|------------|
| Cl <sub>1</sub> | d <sub>2</sub> | [mm] | e<br>~ | h <sub>1</sub> | h <sub>2</sub> | max.<br>[kN]                  | [mm]                         | min. max. |    | [9] |            |
| 32              | 6.1            | 14   | 6      | 11             | 3              | 3.5                           | M8                           | -30       | 80 | 6.4 | 22570.0032 |