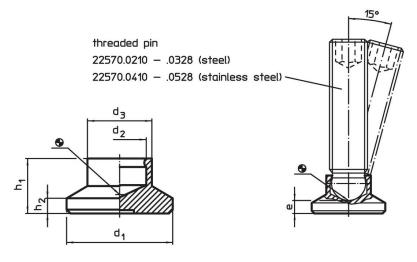

### **Drawing**

### **Order information**

| $\begin{array}{c ccccccccccccccccccccccccccccccccccc$ |     |    |     |    | Load capacity<br>for static load<br>max. | For grub screws<br>EH 22570. | min. | max. | ă  | Art. No. |          |
|-------------------------------------------------------|-----|----|-----|----|------------------------------------------|------------------------------|------|------|----|----------|----------|
| [mm]                                                  |     |    |     |    |                                          | [kN]                         | [mm] | [°C] |    | [g]      |          |
| 32                                                    | 9.4 | 14 | 4.2 | 11 | 3                                        | 3.5                          | M12  | -30  | 80 | 5        | 22570.00 |