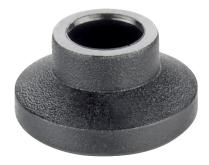

# Thrust Pads ⋅ plastic

## **Product Description**

The plastic thrust pads (EH 22570.) can be combined with ball-headed grub screws (EH 22570.).

#### Material

• Thermoplastic POM, black, dull