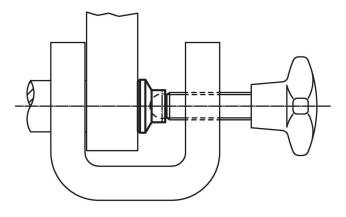

{array}{c ccccccccccccccccccccccccccccccccccc$ |     |    |     |    | Load capacity<br>for static load<br>max. | For grub screws<br>EH 22570. | min. | max. | ă  | Art. No. |          |
|-------------------------------------------------------|-----|----|-----|----|------------------------------------------|------------------------------|------|------|----|----------|----------|
| [mm]                                                  |     |    |     |    |                                          | [kN]                         | [mm] | [°C] |    | [g]      |          |
| 32                                                    | 9.4 | 14 | 4.2 | 11 | 3                                        | 3.5                          | M12  | -30  | 80 | 5        | 22570.00 |

## **Application example**



### Compliance

### **RoHS** compliant

Compliant according to Directive 2011/65/EU and Directive 2015/863.

### Does not contain SVHC substances

No SVHC substances with more than 0.1% w/w contained - SVHC list [REACH] as of 23.01.2024.

#### Does not contain Proposition 65 substances

No Proposition 65 substances included. https://www.P65Warnings.ca.gov/

#### **Free from Conflict Minerals**

This product does not contain any substances designated as "conflict minerals" such as tantalum, tin, gold or tungsten from the Democratic Republic of Congo or adjacent countries.



Halder France SAS www.halder.fr Page 2 of 2

Published on: 4.2.2024