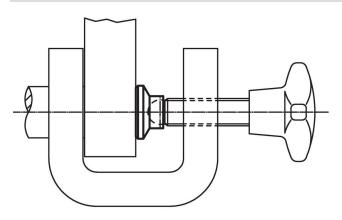

acity | For grub screws<br>EH 22570. |      |      | I  | Art. No.   |
|----------------|----------------|----------------|--------|----------------|----------------|---------------|------------------------------|------|------|----|------------|
| d <sub>1</sub> | d <sub>2</sub> | d <sub>3</sub> | e<br>~ | h <sub>1</sub> | h <sub>2</sub> | max.          |                              | min. | max. |    |            |
| [mm]           |                |                |        |                |                | [kN]          | [mm]                         | [°C] | [°C] |    |            |
| 40             | 7.8            | 16             | 7      | 13             | 4              | 3.5           | M10                          | -30  | 80   | 10 | 22570.0041 |

## **Application example**





### Compliance

### **RoHS** compliant

Compliant according to Directive 2011/65/EU and Directive 2015/863.

### Does not contain SVHC substances

No SVHC substances with more than 0.1% w/w contained - SVHC list [REACH] as of 23.01.2024.

#### Does not contain Proposition 65 substances

No Proposition 65 substances included. https://www.P65Warnings.ca.gov/

#### **Free from Conflict Minerals**

This product does not contain any substances designated as "conflict minerals" such as tantalum, tin, gold or tungsten from the Democratic Republic of Congo or adjacent countries.



Halder France SAS www.halder.fr Page 2 of 2

Published on: 4.2.2024