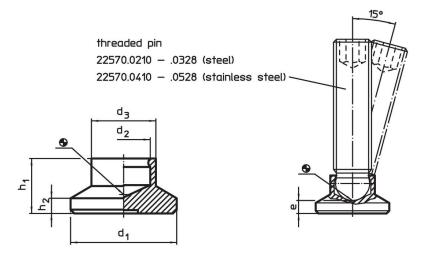

### **Drawing**

### **Order information**

|                |                | Dimension      | ıs     |                |                | Load capacity | For grub screws<br>EH 22570. |      |      | I  | Art. No.   |
|----------------|----------------|----------------|--------|----------------|----------------|---------------|------------------------------|------|------|----|------------|
| d <sub>1</sub> | d <sub>2</sub> | d <sub>3</sub> | e<br>~ | h <sub>1</sub> | h <sub>2</sub> | max.          |                              | min. | max. |    |            |
| [mm]           |                |                |        |                |                | [kN]          | [mm]                         | [°C] | [°C] |    |            |
| 40             | 7.8            | 16             | 7      | 13             | 4              | 3.5           | M10                          | -30  | 80   | 10 | 22570.0041 |