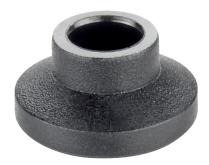

## **Product Description**

The plastic thrust pads (EH 22570.) can be combined with ball-headed grub screws (EH 22570.).

#### Material

• Thermoplastic POM, black, dull

### **Order information**

|                |                | Dimension      | ıs     |                |                | Load capacity | For grub screws<br>EH 22570. |      |      | I  | Art. No.   |
|----------------|----------------|----------------|--------|----------------|----------------|---------------|------------------------------|------|------|----|------------|
| d <sub>1</sub> | d <sub>2</sub> | d <sub>3</sub> | e<br>~ | h <sub>1</sub> | h <sub>2</sub> | max.          |                              | min. | max. |    |            |
| [mm]           |                |                |        |                |                | [kN]          | [mm]                         | [°C] | [°C] |    |            |
| 40             | 7.8            | 16             | 7      | 13             | 4              | 3.5           | M10                          | -30  | 80   | 10 | 22570.0041 |