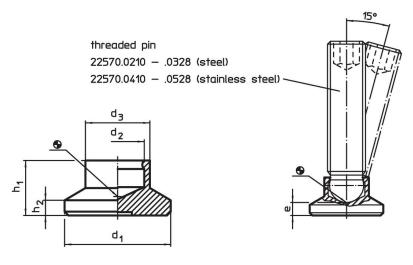

### **Drawing**

### **Order information**

| d₁   | Dimensions $d_1 \qquad d_2 \qquad d_3 \qquad e \qquad h_1 \qquad h_2$ |    |     |    |   | Load capacity<br>for static load<br>max. | For grub screws<br>EH 22570. | min. | max. | ă   | Art. No.   |
|------|-----------------------------------------------------------------------|----|-----|----|---|------------------------------------------|------------------------------|------|------|-----|------------|
| [mm] |                                                                       |    |     |    |   | [kN]                                     | [mm]                         | [°C] |      | [9] |            |
| 40   | 9.4                                                                   | 16 | 6.2 | 13 | 4 | 3.5                                      | M12                          | -30  | 80   | 10  | 22570.0042 |