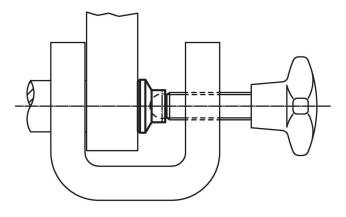

d h_1 \qquad h_2$ |    |     |    |   | Load capacity<br>for static load<br>max. | For grub screws<br>EH 22570. | min. | max. | ă   | Art. No.   |
|------|-----------------------------------------------------------------------|----|-----|----|---|------------------------------------------|------------------------------|------|------|-----|------------|
| [mm] |                                                                       |    |     |    |   | [kN]                                     | [mm]                         | [°C] |      | [9] |            |
| 40   | 9.4                                                                   | 16 | 6.2 | 13 | 4 | 3.5                                      | M12                          | -30  | 80   | 10  | 22570.0042 |

## **Application example**



### Compliance

### **RoHS** compliant

Compliant according to Directive 2011/65/EU and Directive 2015/863.

### Does not contain SVHC substances

No SVHC substances with more than 0.1% w/w contained - SVHC list [REACH] as of 23.01.2024.

#### Does not contain Proposition 65 substances

No Proposition 65 substances included. https://www.P65Warnings.ca.gov/

#### **Free from Conflict Minerals**

This product does not contain any substances designated as "conflict minerals" such as tantalum, tin, gold or tungsten from the Democratic Republic of Congo or adjacent countries.



Halder France SAS www.halder.fr Page 2 of 2

Published on: 4.2.2024