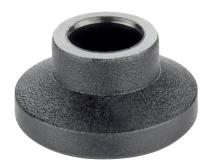

## **Product Description**

The plastic thrust pads (EH 22570.) can be combined with ball-headed grub screws (EH 22570.).

#### Material

• Thermoplastic POM, black, dull

### **Order information**

| d₁   | Dimensions $d_1 \qquad d_2 \qquad d_3 \qquad e \qquad h_1 \qquad h_2$ |    |     |    |   | Load capacity<br>for static load<br>max. | For grub screws<br>EH 22570. | min. | max. | ă   | Art. No.   |
|------|-----------------------------------------------------------------------|----|-----|----|---|------------------------------------------|------------------------------|------|------|-----|------------|
| [mm] |                                                                       |    |     |    |   | [kN]                                     | [mm]                         | [°C] |      | [9] |            |
| 40   | 9.4                                                                   | 16 | 6.2 | 13 | 4 | 3.5                                      | M12                          | -30  | 80   | 10  | 22570.0042 |