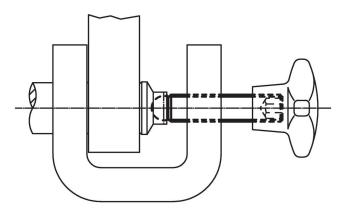

570.) can be combined with plastic thrust pads (EH 22570.).

#### **Material**

• Free cutting steel, quality 5.8, blackened

### More information

- Further products
- Thrust Pads, plastic



#### Order information

| Dimensions         |    |                                | WS   | <b>I</b> | Art. No.   |
|--------------------|----|--------------------------------|------|----------|------------|
| d <sub>1</sub>     | I  | <b>d</b> <sub>2</sub><br>+0.05 |      | -        |            |
| [mm]               |    |                                | [mm] | [9]      |            |
| Free cutting steel |    |                                |      |          |            |
| M6                 | 50 | 4.5                            | 3    | 7.6      | 22570.0218 |

#### **Application example**



#### Compliance

#### **RoHS compliant**

Contains lead - compliant according to exceptions 6a / 6b / 6c.

Contains SVHC substances >0,1% w/w Contains lead - SVHC list [REACH] as of 23.01.2024.

#### **Contains Proposition 65 substances**

## 

Lead can cause cancer and reproductive harm from exposure https://www.P65Warnings.ca.gov/

#### Free from Conflict Minerals

This product does not contain any substances designated as "conflict minerals" such as tantalum, tin, gold or tungsten from the Democratic Republic of Congo or adjacent countries.