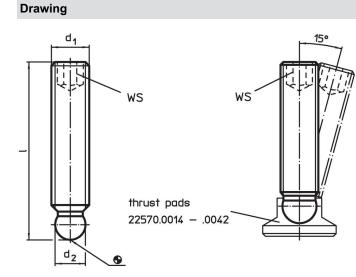

#### Order information

| Dimensions         |    |                                | WS   | <b>I</b> | Art. No.   |
|--------------------|----|--------------------------------|------|----------|------------|
| d <sub>1</sub>     | I  | <b>d</b> <sub>2</sub><br>+0.05 |      | -        |            |
| [mm]               |    |                                | [mm] | [9]      |            |
| Free cutting steel |    |                                |      |          |            |
| M6                 | 50 | 4.5                            | 3    | 7.6      | 22570.0218 |