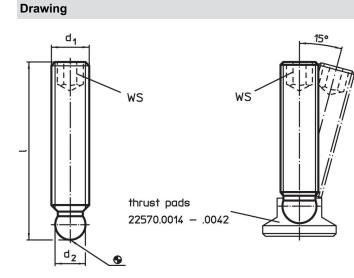

#### Order information

| Dimensions         |    |                                | WS   | <b>I</b> | Art. No.   |
|--------------------|----|--------------------------------|------|----------|------------|
| d1                 | I  | <b>d</b> <sub>2</sub><br>+0.05 |      | -        |            |
| [mm]               |    |                                | [mm] | [9]      |            |
| Free cutting steel |    |                                |      |          |            |
| M8                 | 25 | 6.1                            | 4    | 5.8      | 22570.0219 |