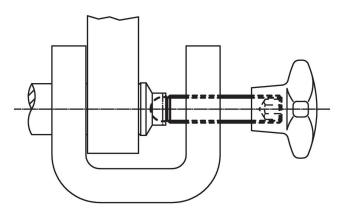

570.) can be combined with plastic thrust pads (EH 22570.).

#### **Material**

• Free cutting steel, quality 5.8, blackened

### More information

- **Further products**
- Thrust Pads, plastic



#### Order information

| Dimensions         |    |                                | WS   | <b>I</b> | Art. No.   |
|--------------------|----|--------------------------------|------|----------|------------|
| d1                 | I  | <b>d</b> <sub>2</sub><br>+0.05 |      | -        |            |
| [mm]               |    |                                | [mm] | [9]      |            |
| Free cutting steel |    |                                |      |          |            |
| M8                 | 25 | 6.1                            | 4    | 5.8      | 22570.0219 |

**Application example** 



#### Compliance

#### **RoHS compliant**

Contains lead - compliant according to exceptions 6a / 6b / 6c.

Contains SVHC substances >0,1% w/w Contains lead - SVHC list [REACH] as of 23.01.2024.

#### **Contains Proposition 65 substances**

## 

Lead can cause cancer and reproductive harm from exposure https://www.P65Warnings.ca.gov/

#### Free from Conflict Minerals

This product does not contain any substances designated as "conflict minerals" such as tantalum, tin, gold or tungsten from the Democratic Republic of Congo or adjacent countries.