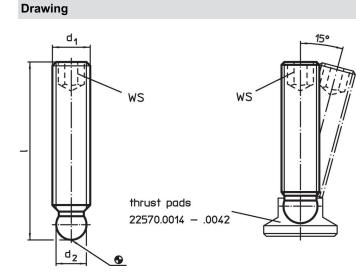

#### Order information

| Dimensions         |   |                         | WS   | Ĩ   | Art. No. |
|--------------------|---|-------------------------|------|-----|----------|
| d1                 | I | d <sub>2</sub><br>+0.05 |      | -   |          |
| [mm]               |   |                         | [mm] | [g] |          |
|                    |   |                         |      |     |          |
| Free cutting steel |   |                         |      |     |          |