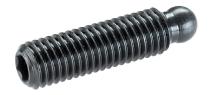

# Grub Screws · ball-headed 22570.0228

#### **Product Description**

The ball-headed grub screws (EH 22570.) can be combined with plastic thrust pads (EH 22570.).