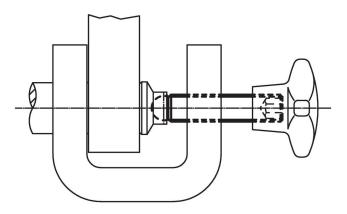

-headed 22570.0228



#### **Product Description**

The ball-headed grub screws (EH 22570.) can be combined with plastic thrust pads (EH 22570.).

#### **Material**

• Free cutting steel, quality 5.8, blackened

### More information

- **Further products**
- Thrust Pads, plastic



#### Order information

| Dimensions         |   |                         | WS   | Ĩ   | Art. No. |
|--------------------|---|-------------------------|------|-----|----------|
| d1                 | I | d <sub>2</sub><br>+0.05 |      | -   |          |
| [mm]               |   |                         | [mm] | [g] |          |
|                    |   |                         |      |     |          |
| Free cutting steel |   |                         |      |     |          |

#### **Application example**



#### Compliance

#### **RoHS compliant**

Contains lead - compliant according to exceptions 6a / 6b / 6c.

Contains SVHC substances >0,1% w/w Contains lead - SVHC list [REACH] as of 23.01.2024.

#### **Contains Proposition 65 substances**

## 

Lead can cause cancer and reproductive harm from exposure https://www.P65Warnings.ca.gov/

#### Free from Conflict Minerals

This product does not contain any substances designated as "conflict minerals" such as tantalum, tin, gold or tungsten from the Democratic Republic of Congo or adjacent countries.