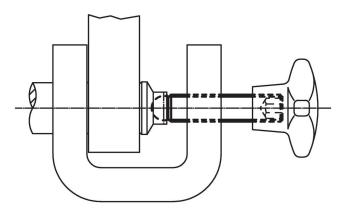

iption**

The ball-headed grub screws (EH 22570.) can be combined with plastic thrust pads (EH 22570.).

#### **Material**

• Free cutting steel, quality 5.8, blackened

### More information

- **Further products**
- Thrust Pads, plastic



#### Order information

| Dimensions         |   |                                | ws   | Ĩ   | Art. No. |
|--------------------|---|--------------------------------|------|-----|----------|
| d <sub>1</sub>     | I | <b>d</b> <sub>2</sub><br>+0.05 |      | -   |          |
| [mm]               |   |                                | [mm] | [g] |          |
| Free cutting steel |   |                                |      |     |          |
|                    |   |                                |      |     |          |

#### **Application example**



#### Compliance

#### **RoHS compliant**

Contains lead - compliant according to exceptions 6a / 6b / 6c.

Contains SVHC substances >0,1% w/w Contains lead - SVHC list [REACH] as of 23.01.2024.

#### **Contains Proposition 65 substances**

## 

Lead can cause cancer and reproductive harm from exposure https://www.P65Warnings.ca.gov/

#### Free from Conflict Minerals

This product does not contain any substances designated as "conflict minerals" such as tantalum, tin, gold or tungsten from the Democratic Republic of Congo or adjacent countries.