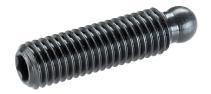

#### **Product Description**

The ball-headed grub screws (EH 22570.) can be combined with plastic thrust pads (EH 22570.).