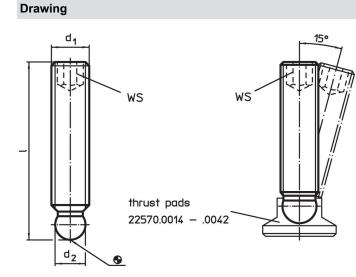

#### Order information

| Dimensions         |   |                                | ws   | Ĩ   | Art. No. |
|--------------------|---|--------------------------------|------|-----|----------|
| d <sub>1</sub>     | I | <b>d</b> <sub>2</sub><br>+0.05 |      | -   |          |
| [mm]               |   |                                | [mm] | [g] |          |
| Free cutting steel |   |                                |      |     |          |
|                    |   |                                |      |     |          |