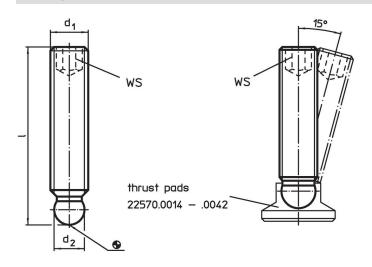

## **Drawing**

## **Order information**

| Dimensions      |    |                                | ws   | -   | Art. No.   |
|-----------------|----|--------------------------------|------|-----|------------|
| d <sub>1</sub>  | 1  | <b>d</b> <sub>2</sub><br>+0.05 |      | _   |            |
| [mm]            |    |                                | [mm] | [g] |            |
| Stainless steel |    |                                |      |     |            |
| M6              | 30 | 4.5                            |      |     | 22570.0410 |