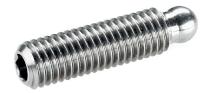

# **Grub Screws** • ball-headed

## **Product Description**

The ball-headed grub screws (EH 22570.) can be combined with plastic thrust pads (EH 22570.).