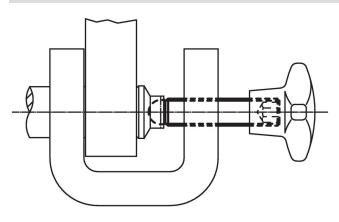

scription**

The ball-headed grub screws (EH 22570.) can be combined with plastic thrust pads (EH 22570.).

#### Material

• Stainless steel 1.4305

#### More information

#### **Further products**

· Thrust Pads, plastic

## **Drawing**



## **Order information**

| Dimensions      |    |                                | ws   | -   | Art. No.   |
|-----------------|----|--------------------------------|------|-----|------------|
| d <sub>1</sub>  | 1  | <b>d</b> <sub>2</sub><br>+0.05 |      | _   |            |
| [mm]            |    |                                | [mm] | [g] |            |
| Stainless steel |    |                                |      |     |            |
| M6              | 30 | 4.5                            |      |     | 22570.0410 |

## **Application example**





## Compliance

## **RoHS** compliant

Compliant according to Directive 2011/65/EU and Directive 2015/863.

#### Does not contain SVHC substances

No SVHC substances with more than 0.1% w/w contained - SVHC list [REACH] as of 23.01.2024.

#### Does not contain Proposition 65 substances

No Proposition 65 substances included. https://www.P65Warnings.ca.gov/

#### **Free from Conflict Minerals**

This product does not contain any substances designated as "conflict minerals" such as tantalum, tin, gold or tungsten from the Democratic Republic of Congo or adjacent countries.



Halder France SAS www.halder.fr Page 2 of 2

Published on: 4.2.2024