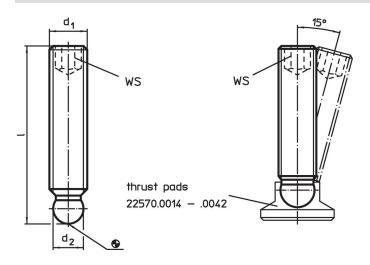

# **Drawing**

## **Order information**

| Dimensions      |    |                                | ws   | I   | Art. No.   |
|-----------------|----|--------------------------------|------|-----|------------|
| d <sub>1</sub>  | I  | <b>d</b> <sub>2</sub><br>+0.05 |      | _   |            |
| [mm]            |    |                                | [mm] | [g] |            |
| Stainless steel |    |                                |      |     |            |
| M6              | 40 | 4.5                            | 3    | 5.9 | 22570.0414 |