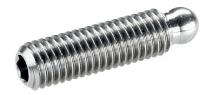

## **Product Description**

The ball-headed grub screws (EH 22570.) can be combined with plastic thrust pads (EH 22570.).

#### Material

• Stainless steel 1.4305