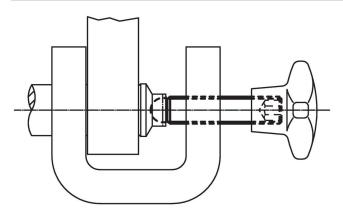

Description**

The ball-headed grub screws (EH 22570.) can be combined with plastic thrust pads (EH 22570.).

#### Material

• Stainless steel 1.4305

#### More information

#### **Further products**

· Thrust Pads, plastic

# **Drawing**



## **Order information**

| Dimensions      |    |                                | ws   | I   | Art. No.   |
|-----------------|----|--------------------------------|------|-----|------------|
| d <sub>1</sub>  | I  | <b>d</b> <sub>2</sub><br>+0.05 |      | _   |            |
| [mm]            |    |                                | [mm] | [g] |            |
| Stainless steel |    |                                |      |     |            |
| M6              | 40 | 4.5                            | 3    | 5.9 | 22570.0414 |

# **Application example**





www.halder.fr

## Compliance

## **RoHS** compliant

Compliant according to Directive 2011/65/EU and Directive 2015/863.

#### Does not contain SVHC substances

No SVHC substances with more than 0.1% w/w contained - SVHC list [REACH] as of 23.01.2024.

#### Does not contain Proposition 65 substances

No Proposition 65 substances included. https://www.P65Warnings.ca.gov/

#### **Free from Conflict Minerals**

This product does not contain any substances designated as "conflict minerals" such as tantalum, tin, gold or tungsten from the Democratic Republic of Congo or adjacent countries.



Halder France SAS www.halder.fr Page 2 of 2

Published on: 4.2.2024