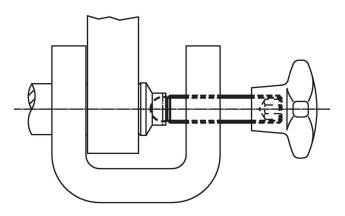

# Grub Screws • ball-headed 22570.0420



#### **Product Description**

The ball-headed grub screws (EH 22570.) can be combined with plastic thrust pads (EH 22570.).

#### Material

Stainless steel 1.4305

## More information

- **Further products**
- Thrust Pads, plastic



#### Order information

| Dimensions      |   |                                | WS  | Ĩ | Art. No. |
|-----------------|---|--------------------------------|-----|---|----------|
| d1              | I | <b>d</b> <sub>2</sub><br>+0.05 |     | _ |          |
| [mm]            |   | [mm]                           | [9] |   |          |
|                 |   |                                |     |   |          |
| Stainless steel |   |                                |     |   |          |

**Application example** 



#### Compliance

#### **RoHS compliant**

Compliant according to Directive 2011/65/EU and Directive 2015/863.

#### Does not contain SVHC substances

No SVHC substances with more than 0.1% w/w contained - SVHC list [REACH] as of 23.01.2024.

### Does not contain Proposition 65 substances

No Proposition 65 substances included. https://www.P65Warnings.ca.gov/

#### Free from Conflict Minerals

This product does not contain any substances designated as "conflict minerals" such as tantalum, tin, gold or tungsten from the Democratic Republic of Congo or adjacent countries.