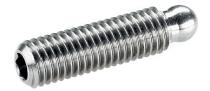

# Grub Screws • ball-headed 22570.0420

#### **Product Description**

The ball-headed grub screws (EH 22570.) can be combined with plastic thrust pads (EH 22570.).