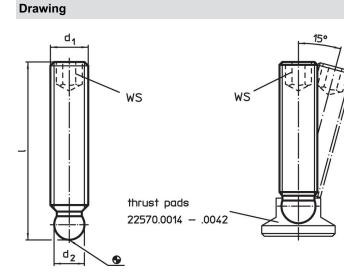

#### **Product Description**

The ball-headed grub screws (EH 22570.) can be combined with plastic thrust pads (EH 22570.).

#### Order information

| Dimensions      |   |                                | WS  | Ĩ | Art. No. |
|-----------------|---|--------------------------------|-----|---|----------|
| d1              | I | <b>d</b> <sub>2</sub><br>+0.05 |     | _ |          |
| [mm]            |   | [mm]                           | [9] |   |          |
|                 |   |                                |     |   |          |
| Stainless steel |   |                                |     |   |          |