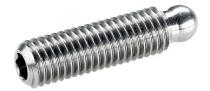

#### **Product Description**

The ball-headed grub screws (EH 22570.) can be combined with plastic thrust pads (EH 22570.).

#### Material

Stainless steel 1.4305