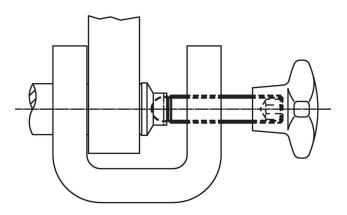

# Grub Screws · ball-headed 22570.0448



#### **Product Description**

The ball-headed grub screws (EH 22570.) can be combined with plastic thrust pads (EH 22570.).

#### Material

Stainless steel 1.4305

# More information

- **Further products**
- Thrust Pads, plastic



### Order information

| Dimensions      |   |                         | WS   | -   | Art. No.   |
|-----------------|---|-------------------------|------|-----|------------|
| d <sub>1</sub>  | I | d <sub>2</sub><br>+0.05 |      | -   |            |
| [mm]            |   |                         | [mm] | [g] |            |
| Stainless steel |   |                         |      |     |            |
|                 |   |                         |      |     | 22570.0448 |

**Application example** 



#### Compliance

#### **RoHS compliant**

Compliant according to Directive 2011/65/EU and Directive 2015/863.

#### Does not contain SVHC substances

No SVHC substances with more than 0.1% w/w contained - SVHC list [REACH] as of 23.01.2024.

## Does not contain Proposition 65 substances

No Proposition 65 substances included. https://www.P65Warnings.ca.gov/

#### Free from Conflict Minerals

This product does not contain any substances designated as "conflict minerals" such as tantalum, tin, gold or tungsten from the Democratic Republic of Congo or adjacent countries.