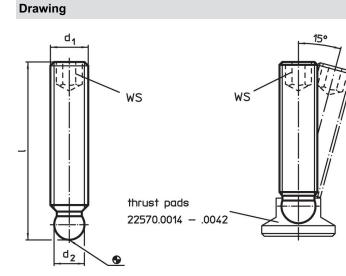

#### **Product Description**

The ball-headed grub screws (EH 22570.) can be combined with plastic thrust pads (EH 22570.).

### Order information

| Dimensions      |   |                         | WS   | -   | Art. No.   |
|-----------------|---|-------------------------|------|-----|------------|
| d <sub>1</sub>  | I | d <sub>2</sub><br>+0.05 |      | -   |            |
| [mm]            |   |                         | [mm] | [g] |            |
| Stainless steel |   |                         |      |     |            |
|                 |   |                         |      |     | 22570.0448 |