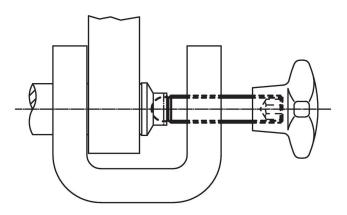

The ball-headed grub screws (EH 22570.) can be combined with plastic thrust pads (EH 22570.).

#### Material

Stainless steel 1.4305

# More information

- **Further products**
- Thrust Pads, plastic



### Order information

| Dimensions      |      |                                | WS   | <b>I</b> | Art. No.   |
|-----------------|------|--------------------------------|------|----------|------------|
| d <sub>1</sub>  | I    | <b>d</b> <sub>2</sub><br>+0.05 |      | -        |            |
|                 | [mm] |                                | [mm] | [g]      |            |
| Stainless steel |      |                                |      |          |            |
| M10             | 63   | 7.8                            | 5    | 27       | 22570.0454 |

**Application example** 



#### Compliance

#### **RoHS compliant**

Compliant according to Directive 2011/65/EU and Directive 2015/863.

#### Does not contain SVHC substances

No SVHC substances with more than 0.1% w/w contained - SVHC list [REACH] as of 23.01.2024.

## Does not contain Proposition 65 substances

No Proposition 65 substances included. https://www.P65Warnings.ca.gov/

#### Free from Conflict Minerals

This product does not contain any substances designated as "conflict minerals" such as tantalum, tin, gold or tungsten from the Democratic Republic of Congo or adjacent countries.