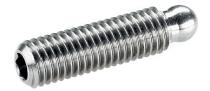

# Grub Screws · ball-headed 22570.0458

#### **Product Description**

The ball-headed grub screws (EH 22570.) can be combined with plastic thrust pads (EH 22570.).