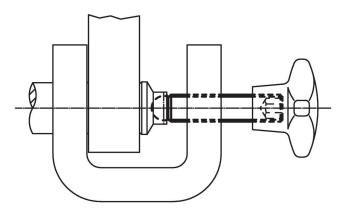

# Grub Screws · ball-headed 22570.0458



#### **Product Description**

The ball-headed grub screws (EH 22570.) can be combined with plastic thrust pads (EH 22570.).

#### Material

Stainless steel 1.4305

# More information

- **Further products**
- Thrust Pads, plastic



## Order information

| Dimensions      |   |                         | WS   | -   | Art. No. |
|-----------------|---|-------------------------|------|-----|----------|
| d <sub>1</sub>  | I | d <sub>2</sub><br>+0.05 |      | -   |          |
| [mm]            |   |                         | [mm] | [g] |          |
| Stainless steel |   |                         |      |     |          |
|                 |   |                         |      |     |          |

### **Application example**



#### Compliance

#### **RoHS compliant**

Compliant according to Directive 2011/65/EU and Directive 2015/863.

#### Does not contain SVHC substances

No SVHC substances with more than 0.1% w/w contained - SVHC list [REACH] as of 23.01.2024.

# Does not contain Proposition 65 substances

No Proposition 65 substances included. https://www.P65Warnings.ca.gov/

#### Free from Conflict Minerals

This product does not contain any substances designated as "conflict minerals" such as tantalum, tin, gold or tungsten from the Democratic Republic of Congo or adjacent countries.