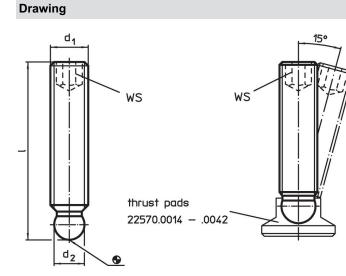

## Order information

| Dimensions      |   |                         | WS   | -   | Art. No. |
|-----------------|---|-------------------------|------|-----|----------|
| d <sub>1</sub>  | I | d <sub>2</sub><br>+0.05 |      | -   |          |
| [mm]            |   |                         | [mm] | [g] |          |
| Stainless steel |   |                         |      |     |          |
|                 |   |                         |      |     |          |