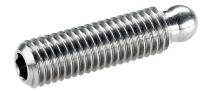

# Grub Screws · ball-headed 22570.0516

#### **Product Description**

The ball-headed grub screws (EH 22570.) can be combined with plastic thrust pads (EH 22570.).

#### Material

Stainless steel 1.4305