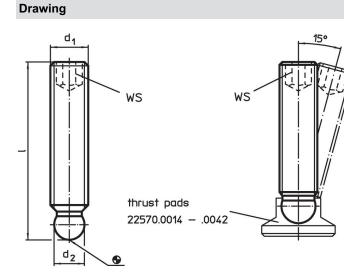

### Order information

| Dimensions      |    |                                | WS   | -   | Art. No.   |
|-----------------|----|--------------------------------|------|-----|------------|
| d <sub>1</sub>  | I  | <b>d</b> <sub>2</sub><br>+0.05 |      | -   |            |
| [mm]            |    |                                | [mm] | [g] |            |
| Stainless steel |    |                                |      |     |            |
| M12             | 40 | 9.4                            | 6    | 23  | 22570.0516 |