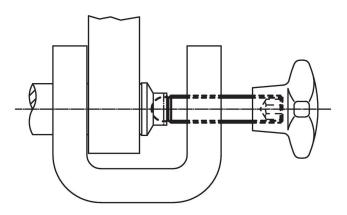

2570.0516



#### **Product Description**

The ball-headed grub screws (EH 22570.) can be combined with plastic thrust pads (EH 22570.).

#### Material

Stainless steel 1.4305

# More information

- **Further products**
- Thrust Pads, plastic



### Order information

| Dimensions      |    |                                | WS   | -   | Art. No.   |
|-----------------|----|--------------------------------|------|-----|------------|
| d <sub>1</sub>  | I  | <b>d</b> <sub>2</sub><br>+0.05 |      | -   |            |
| [mm]            |    |                                | [mm] | [g] |            |
| Stainless steel |    |                                |      |     |            |
| M12             | 40 | 9.4                            | 6    | 23  | 22570.0516 |

**Application example** 



#### Compliance

#### **RoHS compliant**

Compliant according to Directive 2011/65/EU and Directive 2015/863.

#### Does not contain SVHC substances

No SVHC substances with more than 0.1% w/w contained - SVHC list [REACH] as of 23.01.2024.

## Does not contain Proposition 65 substances

No Proposition 65 substances included. https://www.P65Warnings.ca.gov/

#### Free from Conflict Minerals

This product does not contain any substances designated as "conflict minerals" such as tantalum, tin, gold or tungsten from the Democratic Republic of Congo or adjacent countries.