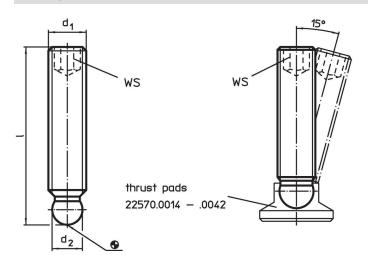

## **Drawing**

### **Order information**

| Dimensions      |    |                                | ws   | 1   | Art. No.   |
|-----------------|----|--------------------------------|------|-----|------------|
| d <sub>1</sub>  | I  | <b>d</b> <sub>2</sub><br>+0.05 |      | _   |            |
| [mm]            |    |                                | [mm] | [9] |            |
| Stainless steel |    |                                |      |     |            |
| M12             | 80 | 9.4                            | 6    | 51  | 22570.0524 |