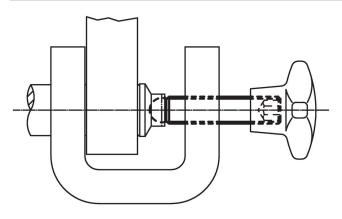

cription**

The ball-headed grub screws (EH 22570.) can be combined with plastic thrust pads (EH 22570.).

#### Material

• Stainless steel 1.4305

#### More information

#### **Further products**

· Thrust Pads, plastic

## **Drawing**



### **Order information**

| Dimensions      |    |                                | ws   | 1   | Art. No.   |
|-----------------|----|--------------------------------|------|-----|------------|
| d <sub>1</sub>  | I  | <b>d</b> <sub>2</sub><br>+0.05 |      | _   |            |
| [mm]            |    |                                | [mm] | [9] |            |
| Stainless steel |    |                                |      |     |            |
| M12             | 80 | 9.4                            | 6    | 51  | 22570.0524 |

## **Application example**





### Compliance

### **RoHS** compliant

Compliant according to Directive 2011/65/EU and Directive 2015/863.

#### Does not contain SVHC substances

No SVHC substances with more than 0.1% w/w contained - SVHC list [REACH] as of 23.01.2024.

#### Does not contain Proposition 65 substances

No Proposition 65 substances included. https://www.P65Warnings.ca.gov/

#### **Free from Conflict Minerals**

This product does not contain any substances designated as "conflict minerals" such as tantalum, tin, gold or tungsten from the Democratic Republic of Congo or adjacent countries.



Halder France SAS www.halder.fr Page 2 of 2

Published on: 4.2.2024