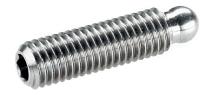

# **Grub Screws** • ball-headed

22570.0524

## **Product Description**

The ball-headed grub screws (EH 22570.) can be combined with plastic thrust pads (EH 22570.).