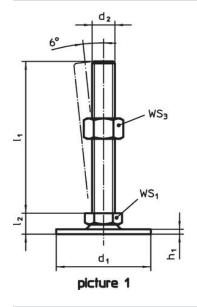

## **Order information**

| Dimensions                    |                |                |    |                | WS <sub>1</sub> | WS <sub>3</sub> | I I | Art. No.   |
|-------------------------------|----------------|----------------|----|----------------|-----------------|-----------------|-----|------------|
| d <sub>1</sub>                | d <sub>2</sub> | I <sub>1</sub> | h₁ | l <sub>2</sub> |                 |                 | _   |            |
| [mm]                          |                |                |    |                | [mm]            | [mm]            | [g] |            |
| with screw – picture 1, Steel |                |                |    |                |                 |                 |     |            |
| 40                            | M10            | 60             | 2  | 11             | 17              | 16              | 69  | 22593.0025 |