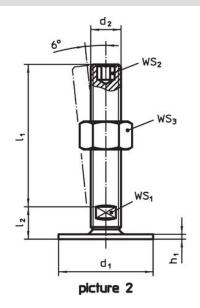

## **Order information**

| Dimensions                    |                |                |    |                | WS <sub>1</sub> | WS <sub>3</sub> | I I | Art. No.   |
|-------------------------------|----------------|----------------|----|----------------|-----------------|-----------------|-----|------------|
| d <sub>1</sub>                | d <sub>2</sub> | I <sub>1</sub> | h₁ | l <sub>2</sub> |                 |                 | _   |            |
| [mm]                          |                |                |    |                | [mm]            | [mm]            | [g] |            |
| with screw – picture 1, Steel |                |                |    |                |                 |                 |     |            |
| 40                            | M10            | 60             | 2  | 11             | 17              | 16              | 69  | 22593.0025 |