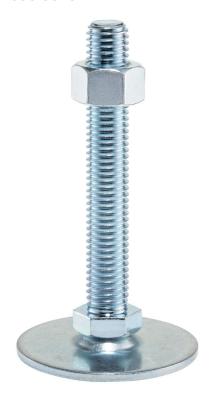

## **Product Description**

The support legs are universally usable as adjustable legs.

The plate is screwed to the threaded pin and nut by a stainless steel fastening screw, and is also glued.

## **Order information**

| Dimensions                    |                |                |    |                | WS <sub>1</sub> | WS <sub>3</sub> | I I | Art. No.   |
|-------------------------------|----------------|----------------|----|----------------|-----------------|-----------------|-----|------------|
| d <sub>1</sub>                | d <sub>2</sub> | I <sub>1</sub> | h₁ | l <sub>2</sub> |                 |                 | _   |            |
| [mm]                          |                |                |    |                | [mm]            | [mm]            | [g] |            |
| with screw – picture 1, Steel |                |                |    |                |                 |                 |     |            |
| 40                            | M10            | 60             | 2  | 11             | 17              | 16              | 69  | 22593.0025 |