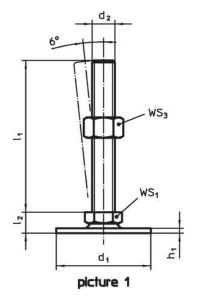

# **Order information**

| Dimensions                    |                |                |    |                | WS <sub>1</sub> | WS <sub>3</sub> | -   | Art. No.   |
|-------------------------------|----------------|----------------|----|----------------|-----------------|-----------------|-----|------------|
| d <sub>1</sub>                | d <sub>2</sub> | l <sub>1</sub> | h₁ | l <sub>2</sub> |                 |                 | _   |            |
| [mm]                          |                |                |    |                | [mm]            | [mm]            | [g] |            |
| with screw – picture 1, Steel |                |                |    |                |                 |                 |     |            |
| 40                            | M12            | 80             | 2  | 11             | 17              | 18              | 98  | 22593.0045 |