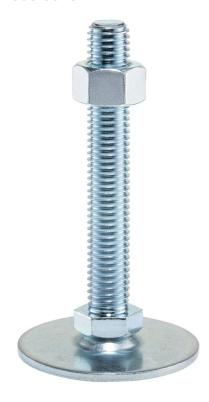

# **Product Description**

The support legs are universally usable as adjustable legs.

The plate is screwed to the threaded pin and nut by a stainless steel fastening screw, and is also glued.