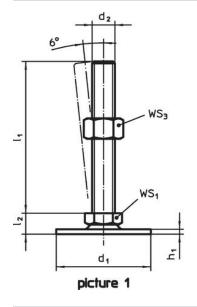

# **Order information**

| Dimensions                    |                |                |                |                | WS₁  | WS <sub>3</sub> | I   | Art. No.   |
|-------------------------------|----------------|----------------|----------------|----------------|------|-----------------|-----|------------|
| d <sub>1</sub>                | d <sub>2</sub> | I <sub>1</sub> | h <sub>1</sub> | l <sub>2</sub> |      |                 | _   |            |
|                               |                | [mm]           |                |                | [mm] | [mm]            | [g] |            |
| with screw - picture 1, Steel |                |                |                |                |      |                 |     |            |
| 50                            | M8             | 50             | 2.5            | 11             | 17   | 13              | 68  | 22593.0065 |