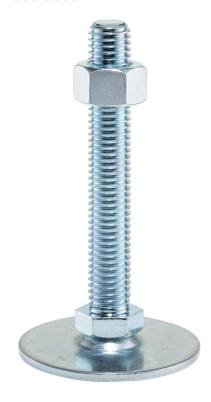

# **Product Description**

The support legs are universally usable as adjustable legs.

The plate is screwed to the threaded pin and nut by a stainless steel fastening screw, and is also glued.

# **Order information**

| Dimensions                    |                |                |                |                | WS₁  | WS <sub>3</sub> | I   | Art. No.   |
|-------------------------------|----------------|----------------|----------------|----------------|------|-----------------|-----|------------|
| d <sub>1</sub>                | d <sub>2</sub> | I <sub>1</sub> | h <sub>1</sub> | l <sub>2</sub> |      |                 | _   |            |
|                               |                | [mm]           |                |                | [mm] | [mm]            | [g] |            |
| with screw - picture 1, Steel |                |                |                |                |      |                 |     |            |
| 50                            | M8             | 50             | 2.5            | 11             | 17   | 13              | 68  | 22593.0065 |