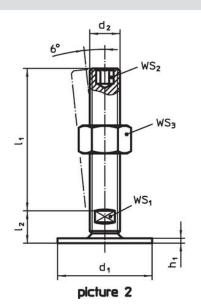

# **Order information**

| Dimensions                    |                |                |                |                | WS₁  | WS <sub>3</sub> | I   | Art. No.   |
|-------------------------------|----------------|----------------|----------------|----------------|------|-----------------|-----|------------|
| d <sub>1</sub>                | d <sub>2</sub> | I <sub>1</sub> | h <sub>1</sub> | l <sub>2</sub> |      |                 | _   |            |
|                               |                | [mm]           |                |                | [mm] | [mm]            | [g] |            |
| with screw - picture 1, Steel |                |                |                |                |      |                 |     |            |
| 50                            | M8             | 50             | 2.5            | 11             | 17   | 13              | 68  | 22593.0065 |