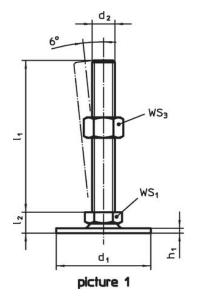

# **Order information**

| Dimensions                    |                |                |     |                | WS <sub>1</sub> | WS <sub>3</sub> | I   | Art. No.   |
|-------------------------------|----------------|----------------|-----|----------------|-----------------|-----------------|-----|------------|
| d <sub>1</sub>                | d <sub>2</sub> | l <sub>1</sub> | h₁  | l <sub>2</sub> |                 |                 | _   |            |
|                               |                | [mm]           |     |                | [mm]            | [mm]            | [g] |            |
| with screw – picture 1, Steel |                |                |     |                |                 |                 |     |            |
| 50                            | M10            | 50             | 2.5 | 11             | 17              | 16              | 80  | 22593.0075 |