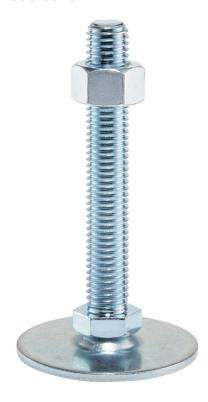

# **Product Description**

The support legs are universally usable as adjustable legs.

The plate is screwed to the threaded pin and nut by a stainless steel fastening screw, and is also glued.

# **Order information**

| Dimensions                    |                |                |     |                | WS <sub>1</sub> | WS <sub>3</sub> | I   | Art. No.   |
|-------------------------------|----------------|----------------|-----|----------------|-----------------|-----------------|-----|------------|
| d <sub>1</sub>                | d <sub>2</sub> | l <sub>1</sub> | h₁  | l <sub>2</sub> |                 |                 | _   |            |
|                               |                | [mm]           |     |                | [mm]            | [mm]            | [g] |            |
| with screw – picture 1, Steel |                |                |     |                |                 |                 |     |            |
| 50                            | M10            | 50             | 2.5 | 11             | 17              | 16              | 80  | 22593.0075 |