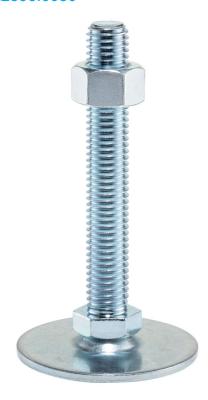

# **Order information**

| Dimensions                    |                |                |     |                | WS <sub>1</sub> | WS <sub>3</sub> | I   | Art. No.   |
|-------------------------------|----------------|----------------|-----|----------------|-----------------|-----------------|-----|------------|
| d <sub>1</sub>                | d <sub>2</sub> | l <sub>1</sub> | h₁  | l <sub>2</sub> |                 |                 | _   |            |
|                               |                | [mm]           |     |                | [mm]            | [mm]            | [g] |            |
| with screw - picture 1, Steel |                |                |     |                |                 |                 |     |            |
| 50                            | M10            | 60             | 2.5 | 11             | 17              | 16              | 86  | 22593.0080 |