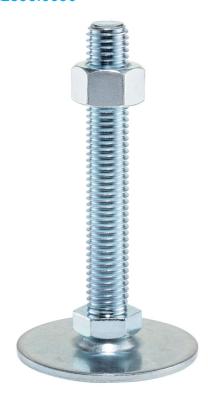

## **Product Description**

The support legs are universally usable as adjustable legs.

The plate is screwed to the threaded pin and nut by a stainless steel fastening screw, and is also glued.