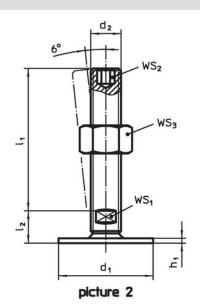

## **Order information**

| Dimensions                    |                |                |                |                | WS <sub>1</sub> | WS <sub>3</sub> | 1   | Art. No.   |
|-------------------------------|----------------|----------------|----------------|----------------|-----------------|-----------------|-----|------------|
| d <sub>1</sub>                | d <sub>2</sub> | l <sub>1</sub> | h <sub>1</sub> | l <sub>2</sub> |                 |                 | _   |            |
|                               |                | [mm]           |                |                | [mm]            | [mm]            | [g] |            |
| with screw – picture 1, Steel |                |                |                |                |                 |                 |     |            |
| 50                            | M10            | 100            | 2.5            | 11             | 17              | 16              | 106 | 22593.0090 |