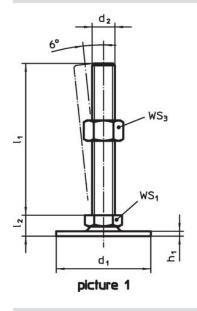

## **Order information**

| Dimensions                    |                |                |                |                | WS <sub>1</sub> | WS <sub>3</sub> | 1   | Art. No.   |
|-------------------------------|----------------|----------------|----------------|----------------|-----------------|-----------------|-----|------------|
| d <sub>1</sub>                | d <sub>2</sub> | l <sub>1</sub> | h <sub>1</sub> | l <sub>2</sub> |                 |                 | _   |            |
|                               |                | [mm]           |                |                | [mm]            | [mm]            | [g] |            |
| with screw – picture 1, Steel |                |                |                |                |                 |                 |     |            |
| 50                            | M10            | 100            | 2.5            | 11             | 17              | 16              | 106 | 22593.0090 |