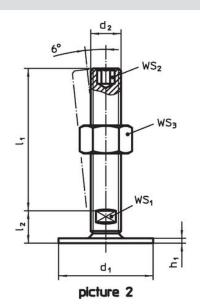

# **Order information**

| Dimensions                    |                |                |     |                | WS <sub>1</sub> | WS <sub>3</sub> | 1   | Art. No.   |
|-------------------------------|----------------|----------------|-----|----------------|-----------------|-----------------|-----|------------|
| d₁                            | d <sub>2</sub> | I <sub>1</sub> | h₁  | l <sub>2</sub> |                 |                 | _   |            |
|                               |                | [mm]           |     |                | [mm]            | [mm]            | [g] |            |
| with screw – picture 1, Steel |                |                |     |                |                 |                 |     |            |
| 60                            | M12            | 100            | 2.5 | 11             | 17              | 18              | 150 | 22593.0160 |