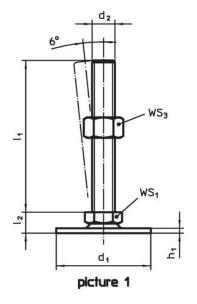

# **Order information**

| Dimensions                    |                |                |     |                | WS <sub>1</sub> | WS <sub>3</sub> | 1   | Art. No.   |
|-------------------------------|----------------|----------------|-----|----------------|-----------------|-----------------|-----|------------|
| d₁                            | d <sub>2</sub> | I <sub>1</sub> | h₁  | l <sub>2</sub> |                 |                 | _   |            |
|                               |                | [mm]           |     |                | [mm]            | [mm]            | [g] |            |
| with screw – picture 1, Steel |                |                |     |                |                 |                 |     |            |
| 60                            | M12            | 100            | 2.5 | 11             | 17              | 18              | 150 | 22593.0160 |