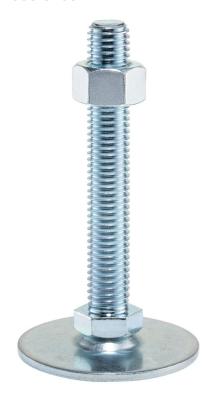

# **Product Description**

The support legs are universally usable as adjustable legs.

The plate is screwed to the threaded pin and nut by a stainless steel fastening screw, and is also glued.

# **Order information**

| Dimensions                    |                |                |     |                | WS <sub>1</sub> | WS <sub>3</sub> | 1   | Art. No.   |
|-------------------------------|----------------|----------------|-----|----------------|-----------------|-----------------|-----|------------|
| d₁                            | d <sub>2</sub> | I <sub>1</sub> | h₁  | l <sub>2</sub> |                 |                 | _   |            |
|                               |                | [mm]           |     |                | [mm]            | [mm]            | [g] |            |
| with screw – picture 1, Steel |                |                |     |                |                 |                 |     |            |
| 60                            | M12            | 100            | 2.5 | 11             | 17              | 18              | 150 | 22593.0160 |