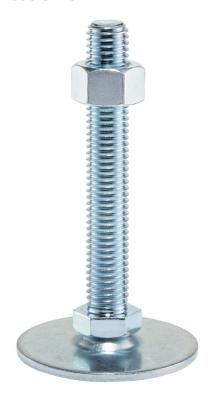

# **Product Description**

The support legs are universally usable as adjustable legs.

The plate is screwed to the threaded pin and nut by a stainless steel fastening screw, and is also glued.

# **Order information**

| Dimensions                    |                |                |                |                | WS <sub>1</sub> | WS <sub>3</sub> | - 1 | Art. No.   |
|-------------------------------|----------------|----------------|----------------|----------------|-----------------|-----------------|-----|------------|
| d₁                            | d <sub>2</sub> | I <sub>1</sub> | h <sub>1</sub> | l <sub>2</sub> |                 |                 |     |            |
|                               |                | [mm]           |                |                | [mm]            | [mm]            | [g] |            |
| with screw – picture 1, Steel |                |                |                |                |                 |                 |     |            |
| 80                            | М8             | 40             | 3              | 12             | 17              | 13              | 144 | 22593.0170 |