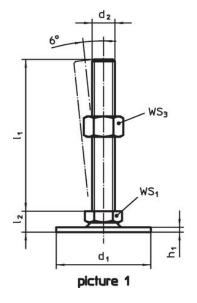

# **Order information**

| Dimensions                    |                |                |                |                | WS <sub>1</sub> | WS <sub>3</sub> | - 1 | Art. No.   |
|-------------------------------|----------------|----------------|----------------|----------------|-----------------|-----------------|-----|------------|
| d₁                            | d <sub>2</sub> | I <sub>1</sub> | h <sub>1</sub> | l <sub>2</sub> |                 |                 |     |            |
|                               |                | [mm]           |                |                | [mm]            | [mm]            | [g] |            |
| with screw – picture 1, Steel |                |                |                |                |                 |                 |     |            |
| 80                            | М8             | 40             | 3              | 12             | 17              | 13              | 144 | 22593.0170 |