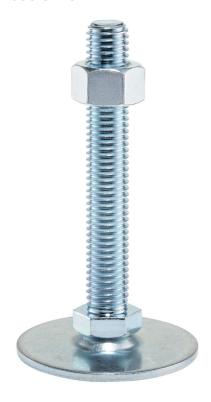

## **Product Description**

The support legs are universally usable as adjustable legs.

The plate is screwed to the threaded pin and nut by a stainless steel fastening screw, and is also glued.

# **Order information**

| Dimensions                    |                |                |    |                | WS <sub>1</sub> | WS <sub>3</sub> | I   | Art. No.   |
|-------------------------------|----------------|----------------|----|----------------|-----------------|-----------------|-----|------------|
| d <sub>1</sub>                | d <sub>2</sub> | I <sub>1</sub> | h₁ | l <sub>2</sub> |                 |                 | _   |            |
|                               |                | [mm]           |    |                | [mm]            | [mm]            | [g] |            |
| with screw – picture 1, Steel |                |                |    |                |                 |                 |     |            |
| 80                            | M12            | 100            | 3  | 12             | 17              | 18              | 218 | 22593.0215 |