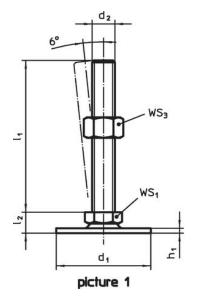

## **Drawing**

# **Order information**

| Dimensions                    |                |                |    |                | WS <sub>1</sub> | WS <sub>3</sub> | I   | Art. No.   |
|-------------------------------|----------------|----------------|----|----------------|-----------------|-----------------|-----|------------|
| d <sub>1</sub>                | d <sub>2</sub> | I <sub>1</sub> | h₁ | l <sub>2</sub> |                 |                 | _   |            |
|                               |                | [mm]           |    |                | [mm]            | [mm]            | [g] |            |
| with screw – picture 1, Steel |                |                |    |                |                 |                 |     |            |
| 80                            | M12            | 100            | 3  | 12             | 17              | 18              | 218 | 22593.0215 |