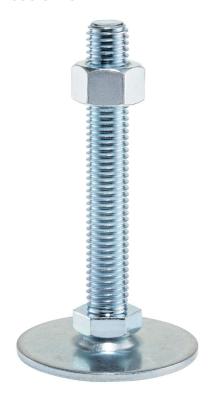

# **Product Description**

The support legs are universally usable as adjustable legs.

The plate is screwed to the threaded pin and nut by a stainless steel fastening screw, and is also glued.

# **Order information**

| Dimensions                    |                |                |                |                | WS <sub>1</sub> | WS <sub>3</sub> | 1   | Art. No.   |
|-------------------------------|----------------|----------------|----------------|----------------|-----------------|-----------------|-----|------------|
| d <sub>1</sub>                | d <sub>2</sub> | I <sub>1</sub> | h <sub>1</sub> | l <sub>2</sub> |                 |                 | _   |            |
|                               |                | [mm]           |                |                | [mm]            | [mm]            | [g] |            |
| with screw – picture 1, Steel |                |                |                |                |                 |                 |     |            |
| 80                            | M12            | 125            | 3              | 12             | 17              | 18              | 231 | 22593.0220 |