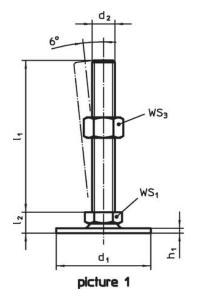

# **Order information**

| Dimensions                    |                |                |                |                | WS <sub>1</sub> | WS <sub>3</sub> | 1   | Art. No.   |
|-------------------------------|----------------|----------------|----------------|----------------|-----------------|-----------------|-----|------------|
| d <sub>1</sub>                | d <sub>2</sub> | I <sub>1</sub> | h <sub>1</sub> | l <sub>2</sub> |                 |                 | _   |            |
|                               |                | [mm]           |                |                | [mm]            | [mm]            | [g] |            |
| with screw – picture 1, Steel |                |                |                |                |                 |                 |     |            |
| 80                            | M12            | 125            | 3              | 12             | 17              | 18              | 231 | 22593.0220 |