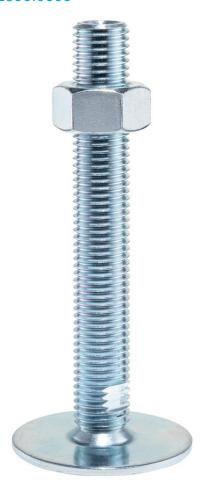

### **Product Description**

The support legs are universally usable as adjustable legs.

The plate is screwed to the threaded pin and nut by a stainless steel fastening screw, and is also glued.