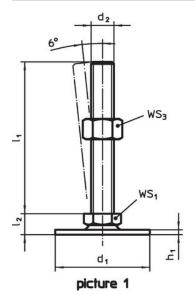

## **Drawing**

### **Order information**

| Dimensions                    |                |                |                |                | WS <sub>1</sub> | WS <sub>2</sub> | WS <sub>3</sub> | ă.  | Art. No.   |
|-------------------------------|----------------|----------------|----------------|----------------|-----------------|-----------------|-----------------|-----|------------|
| d <sub>1</sub>                | d <sub>2</sub> | l <sub>1</sub> | h <sub>1</sub> | l <sub>2</sub> |                 |                 |                 | _   |            |
| [mm]                          |                |                |                |                | [mm]            | [mm]            | [mm]            | [g] |            |
| with screw – picture 2, Steel |                |                |                |                |                 |                 |                 |     |            |
| 40                            | M16            | 75             | 2              | 17             | 12              | 8               | 24              | 154 | 22593.0605 |