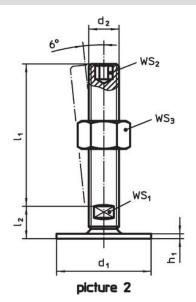

## **Drawing**

### **Order information**

| Dimensions                    |                |                |                |                | WS <sub>1</sub> | WS <sub>2</sub> | WS <sub>3</sub> | ă.  | Art. No.   |
|-------------------------------|----------------|----------------|----------------|----------------|-----------------|-----------------|-----------------|-----|------------|
| d <sub>1</sub>                | d <sub>2</sub> | l <sub>1</sub> | h <sub>1</sub> | l <sub>2</sub> |                 |                 |                 | _   |            |
| [mm]                          |                |                |                |                | [mm]            | [mm]            | [mm]            | [g] |            |
| with screw – picture 2, Steel |                |                |                |                |                 |                 |                 |     |            |
| 40                            | M16            | 75             | 2              | 17             | 12              | 8               | 24              | 154 | 22593.0605 |