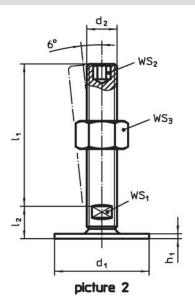

## **Drawing**

### **Order information**

| Dimensions                    |                |                |                |                | WS <sub>1</sub> | WS <sub>2</sub> | WS <sub>3</sub> | I   | Art. No.   |
|-------------------------------|----------------|----------------|----------------|----------------|-----------------|-----------------|-----------------|-----|------------|
| d <sub>1</sub>                | d <sub>2</sub> | I <sub>1</sub> | h <sub>1</sub> | l <sub>2</sub> |                 |                 |                 | _   |            |
|                               | _              | [mm]           |                |                | [mm]            | [mm]            | [mm]            | [g] |            |
| with screw – picture 2, Steel |                |                |                |                |                 |                 |                 |     |            |
| 40                            | M16            | 100            | 2              | 17             | 12              | 8               | 24              | 183 | 22593.0610 |