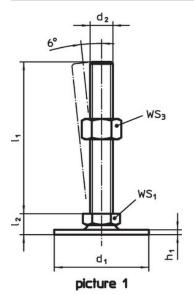

## **Drawing**

### **Order information**

| Dimensions                    |                |                |                |                | WS <sub>1</sub> | WS <sub>2</sub> | WS <sub>3</sub> | I   | Art. No.   |
|-------------------------------|----------------|----------------|----------------|----------------|-----------------|-----------------|-----------------|-----|------------|
| d <sub>1</sub>                | d <sub>2</sub> | I <sub>1</sub> | h <sub>1</sub> | l <sub>2</sub> |                 |                 |                 | _   |            |
|                               | _              | [mm]           |                |                | [mm]            | [mm]            | [mm]            | [g] |            |
| with screw – picture 2, Steel |                |                |                |                |                 |                 |                 |     |            |
| 40                            | M16            | 100            | 2              | 17             | 12              | 8               | 24              | 183 | 22593.0610 |