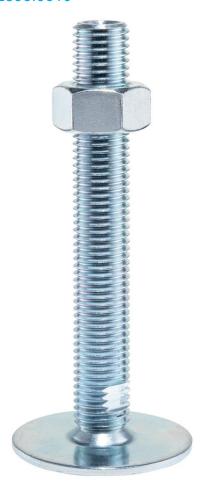

### **Product Description**

The support legs are universally usable as adjustable legs.

The plate is screwed to the threaded pin and nut by a stainless steel fastening screw, and is also glued.

### **Order information**

| Dimensions                    |                |                |                |                | WS <sub>1</sub> | WS <sub>2</sub> | WS <sub>3</sub> | I   | Art. No.   |
|-------------------------------|----------------|----------------|----------------|----------------|-----------------|-----------------|-----------------|-----|------------|
| d <sub>1</sub>                | d <sub>2</sub> | I <sub>1</sub> | h <sub>1</sub> | l <sub>2</sub> |                 |                 |                 | _   |            |
|                               | _              | [mm]           |                |                | [mm]            | [mm]            | [mm]            | [g] |            |
| with screw – picture 2, Steel |                |                |                |                |                 |                 |                 |     |            |
| 40                            | M16            | 100            | 2              | 17             | 12              | 8               | 24              | 183 | 22593.0610 |