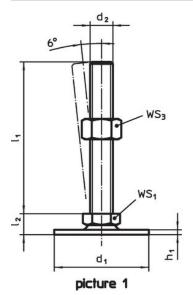

## **Drawing**

### **Order information**

| Dimensions                    |                |                |                |                | WS <sub>1</sub> | WS <sub>2</sub> | WS <sub>3</sub> | I   | Art. No.   |
|-------------------------------|----------------|----------------|----------------|----------------|-----------------|-----------------|-----------------|-----|------------|
| d <sub>1</sub>                | d <sub>2</sub> | I <sub>1</sub> | h <sub>1</sub> | l <sub>2</sub> |                 |                 |                 | _   |            |
| [mm]                          |                |                |                |                | [mm]            | [mm]            | [mm]            | [9] |            |
| with screw - picture 2, Steel |                |                |                |                |                 |                 |                 |     |            |
| 40                            | M16            | 150            | 2              | 17             | 12              | 8               | 24              | 252 | 22593.0620 |