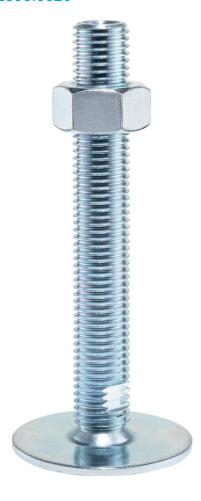

### **Product Description**

The support legs are universally usable as adjustable legs.

The plate is screwed to the threaded pin and nut by a stainless steel fastening screw, and is also glued.