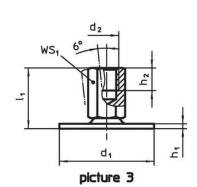

## **Drawing**

### **Order information**

| Dimensions                    |                |                |                |                | WS <sub>1</sub> | WS <sub>2</sub> | WS <sub>3</sub> | I   | Art. No.   |
|-------------------------------|----------------|----------------|----------------|----------------|-----------------|-----------------|-----------------|-----|------------|
| d <sub>1</sub>                | d <sub>2</sub> | I <sub>1</sub> | h <sub>1</sub> | l <sub>2</sub> |                 |                 |                 | _   |            |
| [mm]                          |                |                |                |                | [mm]            | [mm]            | [mm]            | [9] |            |
| with screw - picture 2, Steel |                |                |                |                |                 |                 |                 |     |            |
| 40                            | M16            | 150            | 2              | 17             | 12              | 8               | 24              | 252 | 22593.0620 |