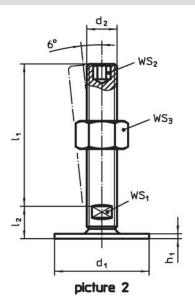

## **Drawing**

### **Order information**

| Dimensions                    |                |                |                |                | WS <sub>1</sub> | WS <sub>2</sub> | WS <sub>3</sub> | I   | Art. No.   |
|-------------------------------|----------------|----------------|----------------|----------------|-----------------|-----------------|-----------------|-----|------------|
| d <sub>1</sub>                | d <sub>2</sub> | I <sub>1</sub> | h <sub>1</sub> | l <sub>2</sub> |                 |                 |                 | _   |            |
| [mm]                          |                |                |                |                | [mm]            | [mm]            | [mm]            | [9] |            |
| with screw - picture 2, Steel |                |                |                |                |                 |                 |                 |     |            |
| 40                            | M16            | 150            | 2              | 17             | 12              | 8               | 24              | 252 | 22593.0620 |