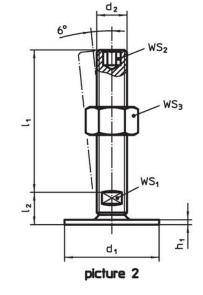

### **Order information**

| Dimensions                                      |                |                  |                |                | WS <sub>1</sub> | i i | Art. No.   |
|-------------------------------------------------|----------------|------------------|----------------|----------------|-----------------|-----|------------|
| d <sub>1</sub>                                  | d <sub>2</sub> | l I <sub>1</sub> | h <sub>1</sub> | h <sub>2</sub> |                 | _   |            |
| [mm]                                            |                |                  |                |                | [mm]            | [g] |            |
| with female thread – picture 3, Stainless steel |                |                  |                |                |                 |     |            |
| 60                                              | M8             | 25               | 2.5            | 8              | 14              | 76  | 22593.2545 |