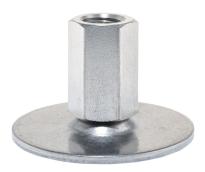

### **Product Description**

The support legs are universally usable as adjustable legs. The plate is screwed to the threaded pin and nut by a stainless steel fastening screw, and is also glued.