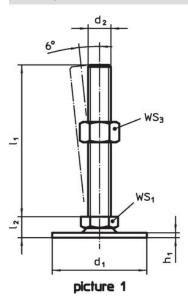

### **Product Description**

The support legs are universally usable as adjustable legs. The plate is screwed to the threaded pin and nut by a stainless steel fastening screw, and is also glued.