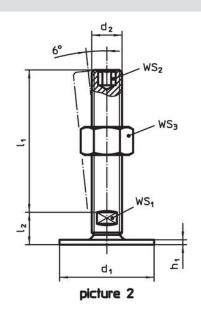

## **Drawing**

# **Order information**

| Dimensions                                      |                |                |                |                | WS <sub>1</sub> | I   | Art. No.   |
|-------------------------------------------------|----------------|----------------|----------------|----------------|-----------------|-----|------------|
| d <sub>1</sub>                                  | d <sub>2</sub> | l <sub>1</sub> | h <sub>1</sub> | h <sub>2</sub> |                 | _   |            |
| [mm]                                            |                |                |                |                | [mm]            | [9] |            |
| with female thread – picture 3, Stainless steel |                |                |                |                |                 |     |            |
| 80                                              | M12            | 32             | 3              | 12             | 17              | 160 | 22593.2575 |