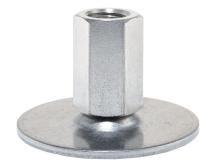

# **Support Legs** 22593.2575



# **Product Description**

The support legs are universally usable as adjustable legs.

The plate is screwed to the threaded pin and nut by a stainless steel fastening screw, and is also glued.

#### **Material**

· Stainless steel 1.4305

#### Lock nut

· Stainless Steel A2, ISO 4032

#### Pad

· Stainless steel 1.4301, vibratory ground

## More information

#### **Further products**

· Support Legs, protected against slipping

## **Drawing**







# **Order information**

| Dimensions                                      |                |                |                |                | WS <sub>1</sub> | I   | Art. No.   |
|-------------------------------------------------|----------------|----------------|----------------|----------------|-----------------|-----|------------|
| d