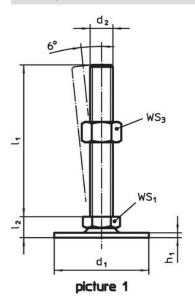

# **Support Legs** 22593.2575



# **Product Description**

The support legs are universally usable as adjustable legs.

The plate is screwed to the threaded pin and nut by a stainless steel fastening screw, and is also glued.

#### **Material**

· Stainless steel 1.4305

#### Lock nut

· Stainless Steel A2, ISO 4032

#### Pad

· Stainless steel 1.4301, vibratory ground

## More information

#### **Further products**

· Support Legs, protected against slipping

## **Drawing**







# **Order information**

| Dimensions                                      |                |                |                |                | WS <sub>1</sub> | I   | Art. No.   |
|-------------------------------------------------|----------------|----------------|----------------|----------------|-----------------|-----|------------|
| d <sub>1</sub>                                  | d <sub>2</sub> | l <sub>1</sub> | h <sub>1</sub> | h <sub>2</sub> |                 | _   |            |
| [mm]                                            |                |                |                |                | [mm]            | [9] |            |
| with female thread – picture 3, Stainless steel |                |                |                |                |                 |