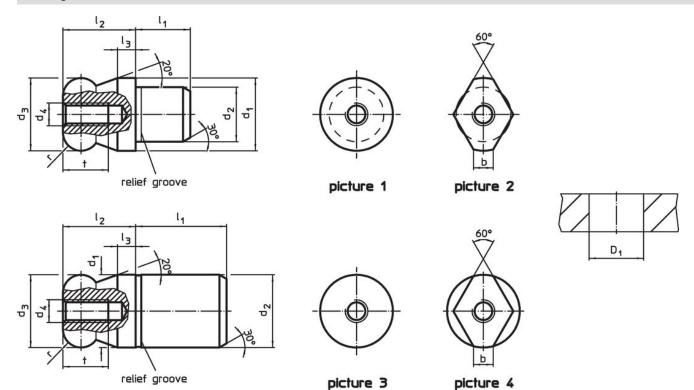

# **Drawing**

## **Order information**

| Dimensions                                  |                             |                                         |    |                |                |                |   |     | Location hole        | I   | Art. No.   |
|---------------------------------------------|-----------------------------|-----------------------------------------|----|----------------|----------------|----------------|---|-----|----------------------|-----|------------|
| <b>d</b> ₁<br>g6                            | <b>d</b> <sub>2</sub><br>n6 | <b>d</b> <sub>3</sub><br>-0.01<br>-0.05 | d₄ | I <sub>1</sub> | l <sub>2</sub> | l <sub>3</sub> | t | r   | D <sub>1</sub><br>H7 | _   |            |
| [mm]                                        |                             |                                         |    |                |                |                |   |     | [mm]                 | [9] |            |
| with ball end plain – picture 1, Tool steel |                             |                                         |    |                |                |                |   |     |                      |     |            |
| 10                                          | 7                           | 10                                      | M3 | 7              | 10             | 2.5            | 6 | 2.5 | 7                    | 6.7 | 22630.0310 |