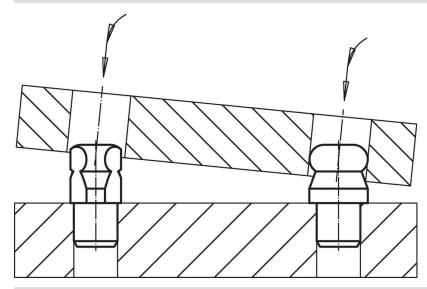

## **Application example**

# **Product Description**

Ball ended locating pins facilitate easy inserting and removing avoiding clamping inclination.