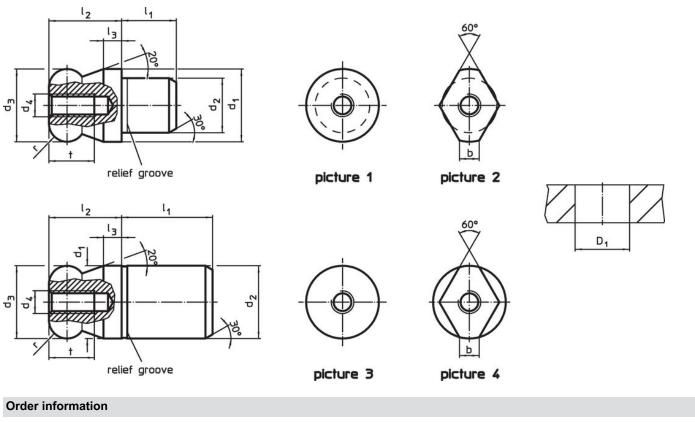

## More information

- Further products
- Locating Pins, DIN 6321
  Locating Pins, with bore hole similar to DIN 6321

Drawing

Dimensions Location hole Art. No.  $D_1$ d₁  $d_3$  $d_2$ d₄ l<sub>2</sub> I<sub>1</sub> l<sub>3</sub> t r H7 g6 n6 -0.01 -0.05 [mm] [mm] [g] with ball end plain - picture 1, Tool steel 22630.0312 12 12 M4 8 12 3 8 3 8 11 8