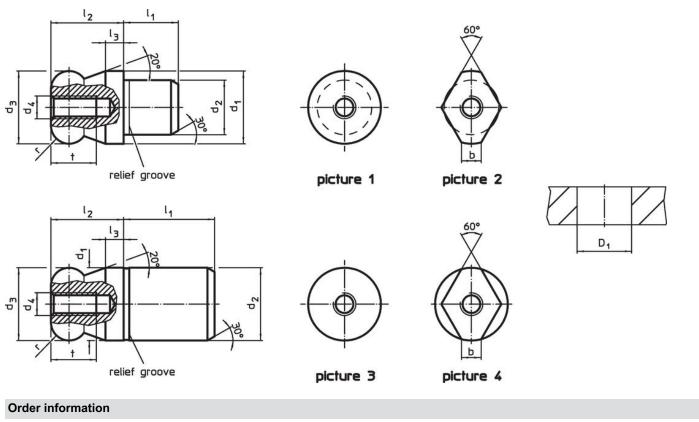

## More information

- Further products
- Locating Pins, DIN 6321
  Locating Pins, with bore hole similar to DIN 6321

Drawing

Dimensions Location hole Art. No.  $D_1$  $\mathbf{d}_3$ d₁  $d_2$  $d_4$ l<sub>2</sub> I<sub>1</sub> I3 t r H7 g6 n6 -0.01 -0.05 [mm] [mm] [g] with ball end plain - picture 1, Tool steel 22630.0314 14 10 14 M4 10 14 3.5 8 3.5 10 20