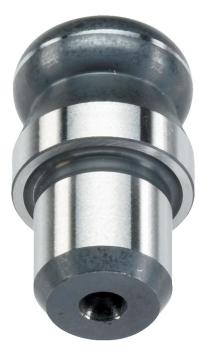

# Locating Pins • with ball end 22630.0314

## **Product Description**

Ball ended locating pins facilitate easy inserting and removing avoiding clamping inclination.