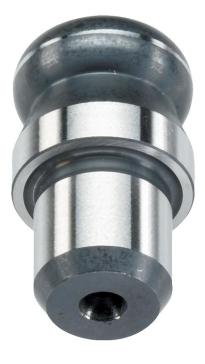

# Locating Pins • with ball end 22630.0320

## **Product Description**

Ball ended locating pins facilitate easy inserting and removing avoiding clamping inclination.