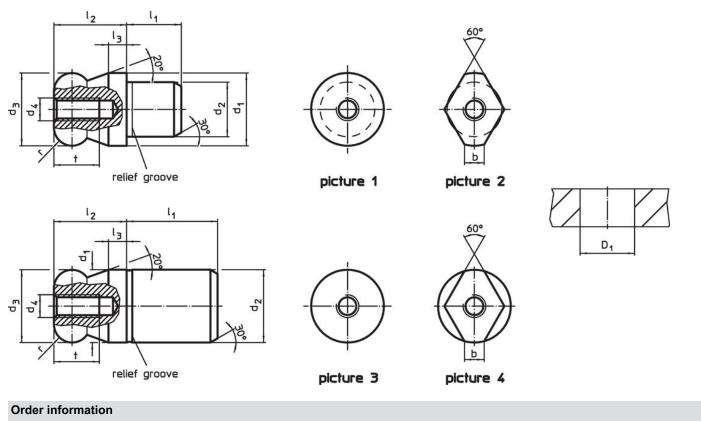

## More information

- Further products
- Locating Pins, DIN 6321
  Locating Pins, with bore hole similar to DIN 6321

Drawing

| Dimensions    |                                             |                                         |    |                |                |                |    |   |                  | Ĩ   | Art. No.   |  |
|---------------|---------------------------------------------|-----------------------------------------|----|----------------|----------------|----------------|----|---|------------------|-----|------------|--|
| d₁<br>g6      | d₂<br>n6                                    | <b>d</b> <sub>3</sub><br>-0.01<br>-0.05 | d4 | I <sub>1</sub> | l <sub>2</sub> | I <sub>3</sub> | t  | r | <b>D</b> 1<br>H7 |     |            |  |
| [mm]          |                                             |                                         |    |                |                |                |    |   | [mm]             | [g] |            |  |
| with ball end | with ball end plain – picture 1, Tool steel |                                         |    |                |                |                |    |   |                  |     |            |  |
| 20            | 14                                          | 20                                      | M5 | 14             | 20             | 5              | 10 | 5 | 14               | 58  | 22630.0320 |  |