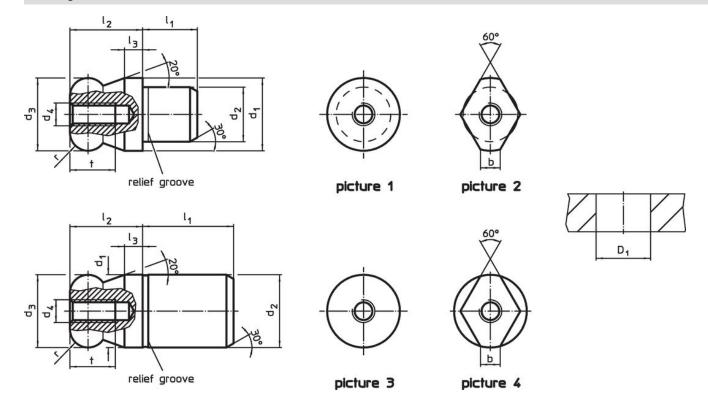

# **Drawing**

## **Order information**

| Dimensions                                  |                             |                                         |    |                |                |                |    |     | Location hole        | I   | Art. No.   |
|---------------------------------------------|-----------------------------|-----------------------------------------|----|----------------|----------------|----------------|----|-----|----------------------|-----|------------|
| <b>d</b> <sub>1</sub><br>g6                 | <b>d</b> <sub>2</sub><br>n6 | <b>d</b> <sub>3</sub><br>-0.01<br>-0.05 | d₄ | I <sub>1</sub> | l <sub>2</sub> | l <sub>3</sub> | t  | r   | D <sub>1</sub><br>H7 | _   |            |
| [mm]                                        |                             |                                         |    |                |                |                |    |     | [mm]                 | [g] |            |
| with ball end plain – picture 1, Tool steel |                             |                                         |    |                |                |                |    |     |                      |     |            |
| 22                                          | 16                          | 22                                      | M5 | 16             | 22             | 5.5            | 10 | 5.5 | 16                   | 81  | 22630.0322 |