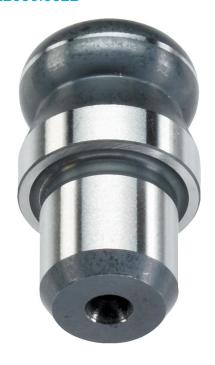

# Locating Pins • with ball end 22630.0322

# **Product Description**

Ball ended locating pins facilitate easy inserting and removing avoiding clamping inclination.

#### Material

• Tool steel, hardened, blackened and ground