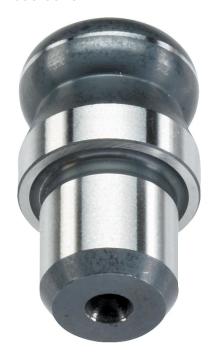

# Locating Pins • with ball end 22630.0325

# **Product Description**

Ball ended locating pins facilitate easy inserting and removing avoiding clamping inclination.

#### Material

• Tool steel, hardened, blackened and ground