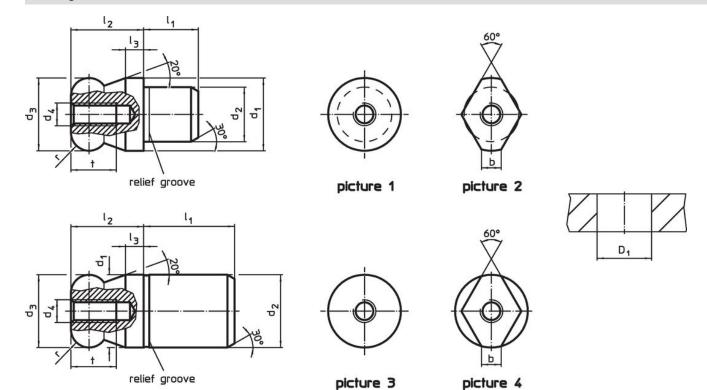

# **Drawing**

## **Order information**

| Dimensions    |                |                 |                |                |                |                |   |   | Location hole  | I   | Art. No. |
|---------------|----------------|-----------------|----------------|----------------|----------------|----------------|---|---|----------------|-----|----------|
| d₁            | d <sub>2</sub> | d <sub>3</sub>  | d <sub>4</sub> | I <sub>1</sub> | l <sub>2</sub> | I <sub>3</sub> | t | r | D <sub>1</sub> | _   |          |
| g6            | n6             | -0.01           |                |                |                |                |   |   | H7             |     |          |
|               |                | -0.05           |                |                |                |                |   |   |                |     |          |
| [mm]          |                |                 |                |                |                |                |   |   | [mm]           | [9] |          |
| with ball end | d plain – pict | ure 1, Tool ste | eel            |                |                |                |   |   |                |     |          |
|               |                |                 |                |                |                |                |   |   |                |     |          |