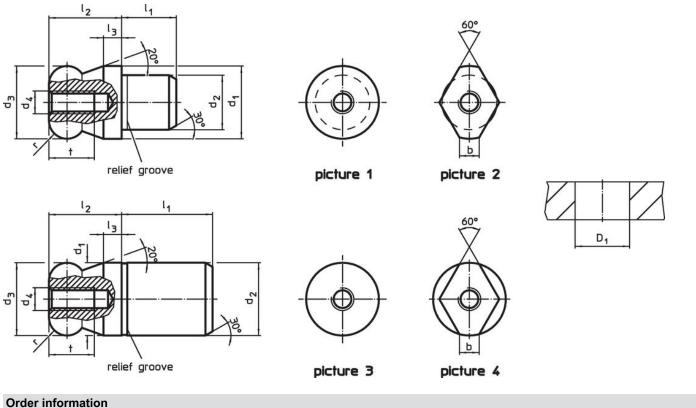

# More information

6321

- **Further products**
- Locating Pins, DIN 6321Locating Pins, with bore hole similar to DIN

Drawing

| Dimensions       |                 |                              |               |    |                |                |    |   |     | Location hole        | The second secon | Art. No.   |
|------------------|-----------------|------------------------------|---------------|----|----------------|----------------|----|---|-----|----------------------|--------------------------------------------------------------------------------------------------------------------------------------------------------------------------------------------------------------------------------------------------------------------------------------------------------------------------------------------------------------------------------------------------------------------------------------------------------------------------------------------------------------------------------------------------------------------------------------------------------------------------------------------------------------------------------------------------------------------------------------------------------------------------------------------------------------------------------------------------------------------------------------------------------------------------------------------------------------------------------------------------------------------------------------------------------------------------------------------------------------------------------------------------------------------------------------------------------------------------------------------------------------------------------------------------------------------------------------------------------------------------------------------------------------------------------------------------------------------------------------------------------------------------------------------------------------------------------------------------------------------------------------------------------------------------------------------------------------------------------------------------------------------------------------------------------------------------------------------------------------------------------------------------------------------------------------------------------------------------------------------------------------------------------------------------------------------------------------------------------------------------------|------------|
| <b>d</b> ₁<br>g6 | <b>d₂</b><br>n6 | <b>d</b> ₃<br>-0.01<br>-0.05 | d₄            | I1 | l <sub>2</sub> | l <sub>3</sub> | t  | r | b   | D <sub>1</sub><br>H7 | -                                                                                                                                                                                                                                                                                                                                                                                                                                                                                                                                                                                                                                                                                                                                                                                                                                                                                                                                                                                                                                                                                                                                                                                                                                                                                                                                                                                                                                                                                                                                                                                                                                                                                                                                                                                                                                                                                                                                                                                                                                                                                                                              |            |
|                  | [mm]            |                              |               |    |                |                |    |   |     |                      | [g]                                                                                                                                                                                                                                                                                                                                                                                                                                                                                                                                                                                                                                                                                                                                                                                                                                                                                                                                                                                                                                                                                                                                                                                                                                                                                                                                                                                                                                                                                                                                                                                                                                                                                                                                                                                                                                                                                                                                                                                                                                                                                                                            |            |
| with ball er     | d flattened     | – picture 2,                 | Stainless ste | el |                |                |    |   |     |                      |                                                                                                                                                                                                                                                                                                                                                                                                                                                                                                                                                                                                                                                                                                                                                                                                                                                                                                                                                                                                                                                                                                                                                                                                                                                                                                                                                                                                                                                                                                                                                                                                                                                                                                                                                                                                                                                                                                                                                                                                                                                                                                                                |            |
| 16               | 12              | 16                           | M5            | 12 | 16             | 4              | 10 | 4 | 4.3 | 12                   | 25                                                                                                                                                                                                                                                                                                                                                                                                                                                                                                                                                                                                                                                                                                                                                                                                                                                                                                                                                                                                                                                                                                                                                                                                                                                                                                                                                                                                                                                                                                                                                                                                                                                                                                                                                                                                                                                                                                                                                                                                                                                                                                                             | 22630.0456 |