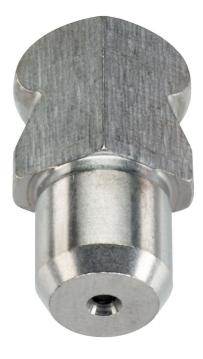

# Locating Pins • with ball end 22630.0456

# **Product Description**

Ball ended locating pins facilitate easy inserting and removing avoiding clamping inclination.

#### **Material**

Stainless steel 1.4305, ground, surface heat-treated