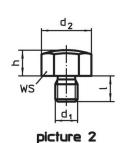

# Drawing

### **Order information**

| Dimensions                                                                             |     |                |                |    |    | ws   | Tightening                   | I   | Art. No.   |
|----------------------------------------------------------------------------------------|-----|----------------|----------------|----|----|------|------------------------------|-----|------------|
| <b>h</b><br>±0.01                                                                      | d₁  | d <sub>2</sub> | d <sub>3</sub> | ı  | t  |      | torque <sup>1)</sup><br>max. | _   |            |
| [mm]                                                                                   |     |                |                |    |    | [mm] | [Nm]                         | [g] |            |
| with female thread, bearing surface plain tolerance I <sub>1</sub> = ±0,01 – picture 4 |     |                |                |    |    |      |                              |     |            |
| 50                                                                                     | M12 | 25.2           | 22             | 50 | 18 | 22   | 82                           | 142 | 22690.0305 |