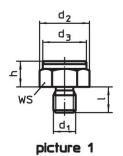

# Drawing

### **Order information**

| Dimensions                                                                             |     |                |                |    |    | ws   | Tightening                   | I   | Art. No.   |
|----------------------------------------------------------------------------------------|-----|----------------|----------------|----|----|------|------------------------------|-----|------------|
| <b>h</b><br>±0.01                                                                      | d₁  | d <sub>2</sub> | d <sub>3</sub> | ı  | t  |      | torque <sup>1)</sup><br>max. | _   |            |
| [mm]                                                                                   |     |                |                |    |    | [mm] | [Nm]                         | [g] |            |
| with female thread, bearing surface plain tolerance I <sub>1</sub> = ±0,01 – picture 4 |     |                |                |    |    |      |                              |     |            |
| 50                                                                                     | M12 | 25.2           | 22             | 50 | 18 | 22   | 82                           | 142 | 22690.0305 |