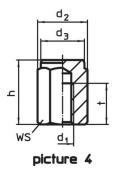

# Drawing

### **Order information**

| Dimensions                                                                             |     |                |                |    |    | ws   | Tightening                   | I   | Art. No.   |
|----------------------------------------------------------------------------------------|-----|----------------|----------------|----|----|------|------------------------------|-----|------------|
| <b>h</b><br>±0.01                                                                      | d₁  | d <sub>2</sub> | d <sub>3</sub> | ı  | t  |      | torque <sup>1)</sup><br>max. | _   |            |
| [mm]                                                                                   |     |                |                |    |    | [mm] | [Nm]                         | [g] |            |
| with female thread, bearing surface plain tolerance I <sub>1</sub> = ±0,01 – picture 4 |     |                |                |    |    |      |                              |     |            |
| 50                                                                                     | M12 | 25.2           | 22             | 50 | 18 | 22   | 82                           | 142 | 22690.0305 |