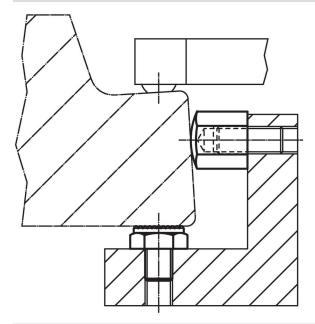

_   |            |
| [mm]                                                                                   |     |                |                |    |    | [mm] | [Nm]                         | [g] |            |
| with female thread, bearing surface plain tolerance I <sub>1</sub> = ±0,01 – picture 4 |     |                |                |    |    |      |                              |     |            |
| 50                                                                                     | M12 | 25.2           | 22             | 50 | 18 | 22   | 82                           | 142 | 22690.0305 |

<sup>1)</sup> The tightening torque of bolts with female thread is for threaded pins, quality 8. The bolt has to be tightened over the total thread length.

### **Application example**



### Compliance

### **RoHS** compliant

Contains lead - compliant according to exceptions 6a / 6b / 6c.

#### Contains SVHC substances >0,1% w/w

Contains lead - SVHC list [REACH] as of 23.01.2024.

#### **Contains Proposition 65 substances**



Lead can cause cancer and reproductive harm from exposure https://www.P65Warnings.ca.gov/

### **Free from Conflict Minerals**

This product does not contain any substances designated as "conflict minerals" such as tantalum, tin, gold or tungsten from the Democratic Republic of Congo or adjacent countries.



Halder France SAS www.halder.fr Page 2 of 2

Published on: 4.2.2024