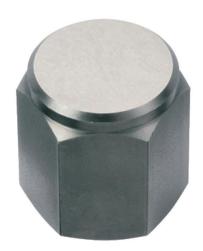

# Drawing

### **Order information**

| Dimensions                                                                             |     |                |                |    |    | ws   | Tightening                   | I   | Art. No.   |
|----------------------------------------------------------------------------------------|-----|----------------|----------------|----|----|------|------------------------------|-----|------------|
| <b>h</b><br>±0.01                                                                      | d₁  | d <sub>2</sub> | d <sub>3</sub> | ı  | t  |      | torque <sup>1)</sup><br>max. | _   |            |
| [mm]                                                                                   |     |                |                |    |    | [mm] | [Nm]                         | [g] |            |
| with female thread, bearing surface plain tolerance I <sub>1</sub> = ±0,01 – picture 4 |     |                |                |    |    |      |                              |     |            |
| 50                                                                                     | M12 | 25.2           | 22             | 50 | 18 | 22   | 82                           | 142 | 22690.0305 |