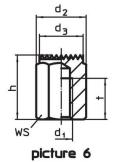

### **Order information**

| Dimensions       |                  |                                       |                   |   |   | ws   | Tightening           | I   | Art. No. |
|------------------|------------------|---------------------------------------|-------------------|---|---|------|----------------------|-----|----------|
| h                | d₁               | d <sub>2</sub>                        | d <sub>3</sub>    | I | t |      | torque <sup>1)</sup> |     |          |
| ±0.01            |                  |                                       |                   |   |   |      | max.                 |     |          |
| [mm]             |                  |                                       |                   |   |   | [mm] | [Nm]                 | [g] |          |
|                  |                  |                                       |                   |   |   |      |                      |     |          |
| with female thre | ead, bearing sur | face plain tolerance I <sub>1</sub> = | ±0,01 – picture 4 | 4 |   |      |                      |     |          |