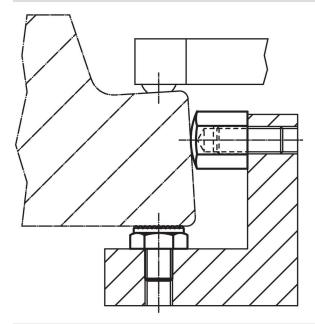

|                  |                                       |                   |   |   |      | max.                 |     |          |
| [mm]             |                  |                                       |                   |   |   | [mm] | [Nm]                 | [g] |          |
|                  |                  |                                       |                   |   |   |      |                      |     |          |
| with female thre | ead, bearing sur | face plain tolerance I <sub>1</sub> = | ±0,01 – picture 4 | 4 |   |      |                      |     |          |

<sup>1)</sup> The tightening torque of bolts with female thread is for threaded pins, quality 8. The bolt has to be tightened over the total thread length.

### **Application example**



### Compliance

### **RoHS** compliant

Contains lead - compliant according to exceptions 6a / 6b / 6c.

#### Contains SVHC substances >0,1% w/w

Contains lead - SVHC list [REACH] as of 23.01.2024.

#### **Contains Proposition 65 substances**



Lead can cause cancer and reproductive harm from exposure https://www.P65Warnings.ca.gov/

### **Free from Conflict Minerals**

This product does not contain any substances designated as "conflict minerals" such as tantalum, tin, gold or tungsten from the Democratic Republic of Congo or adjacent countries.



Halder France SAS www.halder.fr Page 2 of 2

Published on: 4.2.2024