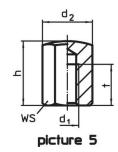

### **Order information**

| Dimensions       |                  |                                       |                   |   |   | ws   | Tightening           | I   | Art. No. |
|------------------|------------------|---------------------------------------|-------------------|---|---|------|----------------------|-----|----------|
| h                | d₁               | d <sub>2</sub>                        | d <sub>3</sub>    | I | t |      | torque <sup>1)</sup> |     |          |
| ±0.01            |                  |                                       |                   |   |   |      | max.                 |     |          |
| [mm]             |                  |                                       |                   |   |   | [mm] | [Nm]                 | [g] |          |
|                  |                  |                                       |                   |   |   |      |                      |     |          |
| with female thre | ead, bearing sur | face plain tolerance I <sub>1</sub> = | ±0,01 – picture 4 | 4 |   |      |                      |     |          |