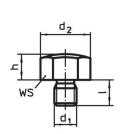

### **Order information**

| Dimensions       |                  |                                       |                   |   |   | ws   | Tightening           | I   | Art. No. |
|------------------|------------------|---------------------------------------|-------------------|---|---|------|----------------------|-----|----------|
| h                | d₁               | d <sub>2</sub>                        | d <sub>3</sub>    | I | t |      | torque <sup>1)</sup> |     |          |
| ±0.01            |                  |                                       |                   |   |   |      | max.                 |     |          |
| [mm]             |                  |                                       |                   |   |   | [mm] | [Nm]                 | [g] |          |
|                  |                  |                                       |                   |   |   |      |                      |     |          |
| with female thre | ead, bearing sur | face plain tolerance I <sub>1</sub> = | ±0,01 – picture 4 | 4 |   |      |                      |     |          |