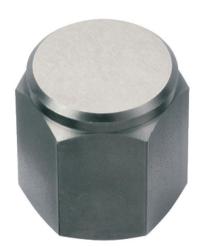

# **Pins**

# 22690.0321



### **Product Description**

To be used as seats, stops and thrust pads.

#### Material

• Steel, case-hardened, blackened

#### More information

#### **Further products**

- · Seating Pins, ribbed or pointed
- Pins, with plastic bearing surface

# Drawing







picture 2



picture 3







### **Order information**

| Dimensions       |                  |                                       |                   |   |   | ws   | Tightening           | I   | Art. No. |
|------------------|------------------|---------------------------------------|-------------------|---|---|------|----------------------|-----|----------|
| h                | d₁               | d <sub>2</sub>                        | d <sub>3</sub>    | I | t |      | torque <sup>1)</sup> |     |          |
| ±0.01