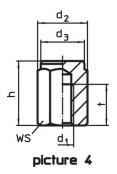

### **Order information**

| Dimensions       |                  |                                       |                   |   |   | ws   | Tightening           | I   | Art. No. |
|------------------|------------------|---------------------------------------|-------------------|---|---|------|----------------------|-----|----------|
| h                | d₁               | d <sub>2</sub>                        | d <sub>3</sub>    | I | t |      | torque <sup>1)</sup> |     |          |
| ±0.01            |                  |                                       |                   |   |   |      | max.                 |     |          |
| [mm]             |                  |                                       |                   |   |   | [mm] | [Nm]                 | [g] |          |
|                  |                  |                                       |                   |   |   |      |                      |     |          |
| with female thre | ead, bearing sur | face plain tolerance I <sub>1</sub> = | ±0,01 – picture 4 | 4 |   |      |                      |     |          |