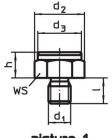

### **Order information**

| Dimensions       |                  |                                       |                   |   |   | ws   | Tightening           | I   | Art. No. |
|------------------|------------------|---------------------------------------|-------------------|---|---|------|----------------------|-----|----------|
| h                | d₁               | d <sub>2</sub>                        | d <sub>3</sub>    | I | t |      | torque <sup>1)</sup> |     |          |
| ±0.01            |                  |                                       |                   |   |   |      | max.                 |     |          |
| [mm]             |                  |                                       |                   |   |   | [mm] | [Nm]                 | [g] |          |
|                  |                  |                                       |                   |   |   |      |                      |     |          |
| with female thre | ead, bearing sur | face plain tolerance I <sub>1</sub> = | ±0,01 – picture 4 | 4 |   |      |                      |     |          |