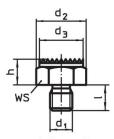

### **Order information**

| Dimensions       |                  |                                       |                   |   |   | ws   | Tightening           | I   | Art. No. |
|------------------|------------------|---------------------------------------|-------------------|---|---|------|----------------------|-----|----------|
| h                | d₁               | d <sub>2</sub>                        | d <sub>3</sub>    | I | t |      | torque <sup>1)</sup> |     |          |
| ±0.01            |                  |                                       |                   |   |   |      | max.                 |     |          |
| [mm]             |                  |                                       |                   |   |   | [mm] | [Nm]                 | [g] |          |
|                  |                  |                                       |                   |   |   |      |                      |     |          |
| with female thre | ead, bearing sur | face plain tolerance I <sub>1</sub> = | ±0,01 – picture 4 | 4 |   |      |                      |     |          |