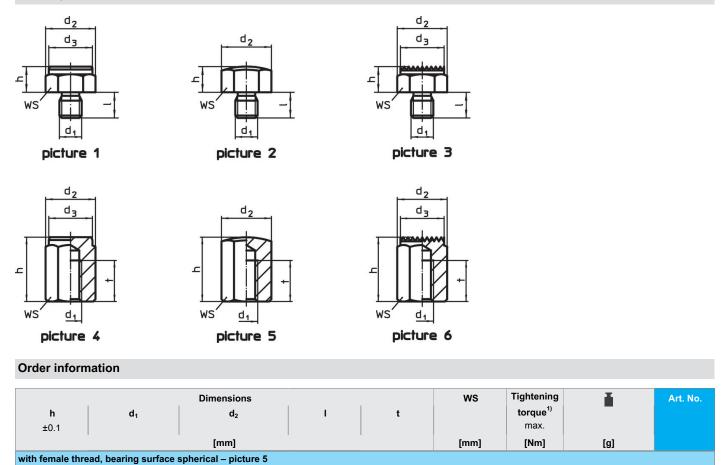

#### Further products

- Seating Pins, ribbed or pointed
- Pins, with plastic bearing surface

Drawing

<sup>1)</sup> The tightening torque of bolts with female thread is for threaded pins, quality 8. The bolt has to be tightened over the total thread length.

50

18

22

82

141

50

M12

25.2